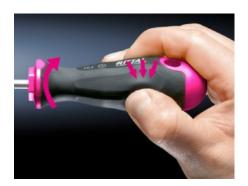

## AS 4052.004 - Screwdrivers uninsulated

Ergonomic screwdriver which adapts perfectly to the hand, thereby minimising the force required.

### Features

| Model No.                 | AS 4052.004                                                                                                                                                                                                                                   |
|---------------------------|-----------------------------------------------------------------------------------------------------------------------------------------------------------------------------------------------------------------------------------------------|
| Design                    | for slot-head screws                                                                                                                                                                                                                          |
| Product description       | Ergonomic screwdriver which adapts perfectly to the hand, thereby minimising the force required.                                                                                                                                              |
| Benefits                  | Handle head with anti-roll protection and clear screw labelling<br>Black coated blade tip to preserve precision and accuracy of fit<br>Optimum interconnection of hand and handle supports higher<br>torques and longer, fatigue-free working |
| Material                  | Blade: Chrome-molybdenum-vanadium alloy<br>Handle core: Hard plastic<br>Handle body: Elastic, highly flexible plastic                                                                                                                         |
| Colour                    | Handle: Anthracite and Rittal Power Pink                                                                                                                                                                                                      |
| Blade dia.                | 4 mm                                                                                                                                                                                                                                          |
| Blade length              | 100 mm                                                                                                                                                                                                                                        |
| Blade (width x thickness) | 4 x 0.8 mm                                                                                                                                                                                                                                    |
| Blade tip                 | SL                                                                                                                                                                                                                                            |
| Handle dia.               | 30 mm                                                                                                                                                                                                                                         |
| Handle length             | 94 mm                                                                                                                                                                                                                                         |
| Packs of                  | 1 pc(s).                                                                                                                                                                                                                                      |