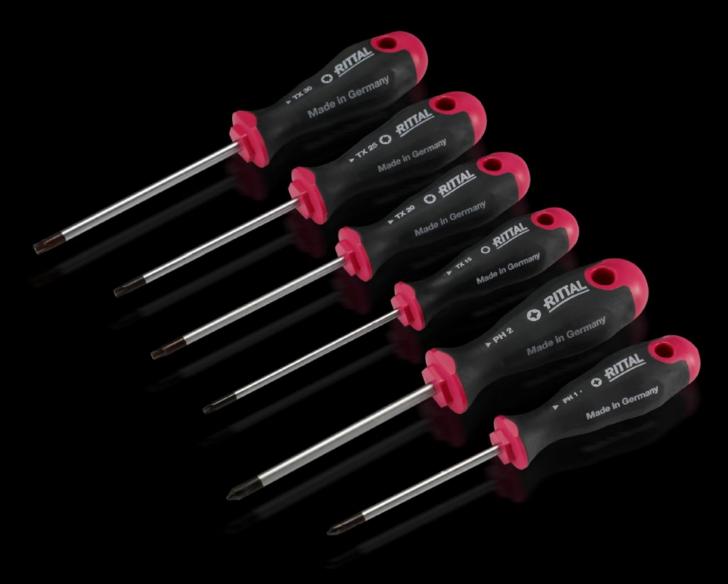

## AS 4052.007 - Screwdrivers uninsulated

Ergonomic screwdriver which adapts perfectly to the hand, thereby minimising the force required.

#### **Features**

| Model No.                 | AS 4052.007                                                                                                                                                                                                                                   |
|---------------------------|-----------------------------------------------------------------------------------------------------------------------------------------------------------------------------------------------------------------------------------------------|
| Design                    | for slot-head screws                                                                                                                                                                                                                          |
| Product description       | Ergonomic screwdriver which adapts perfectly to the hand, thereby minimising the force required.                                                                                                                                              |
| Benefits                  | Handle head with anti-roll protection and clear screw labelling<br>Black coated blade tip to preserve precision and accuracy of fit<br>Optimum interconnection of hand and handle supports higher<br>torques and longer, fatigue-free working |
| Material                  | Blade: Chrome-molybdenum-vanadium alloy<br>Handle core: Hard plastic<br>Handle body: Elastic, highly flexible plastic                                                                                                                         |
| Colour                    | Handle: Anthracite and Rittal Power Pink                                                                                                                                                                                                      |
| Blade dia.                | 5 mm                                                                                                                                                                                                                                          |
| Blade length              | 150 mm                                                                                                                                                                                                                                        |
| Blade (width x thickness) | 5.5 x 1 mm                                                                                                                                                                                                                                    |
| Blade tip                 | SL                                                                                                                                                                                                                                            |
| Handle dia.               | 33 mm                                                                                                                                                                                                                                         |
| Handle length             | 101 mm                                                                                                                                                                                                                                        |
| Packs of                  | 1 pc(s).                                                                                                                                                                                                                                      |
|                           |                                                                                                                                                                                                                                               |