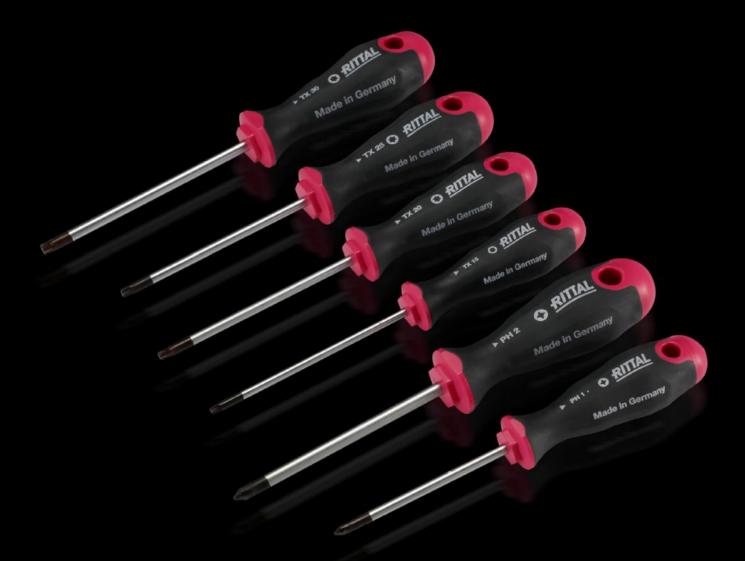

## AS 4052.014 - Screwdrivers uninsulated

Ergonomic screwdriver which adapts perfectly to the hand, thereby minimising the force required.

### Features

| Model No.                 | AS 4052.014                                                                                                                                                                                                                                   |
|---------------------------|-----------------------------------------------------------------------------------------------------------------------------------------------------------------------------------------------------------------------------------------------|
| Design                    | for slot-head screws                                                                                                                                                                                                                          |
| Product description       | Ergonomic screwdriver which adapts perfectly to the hand, thereby minimising the force required.                                                                                                                                              |
| Benefits                  | Handle head with anti-roll protection and clear screw labelling<br>Black coated blade tip to preserve precision and accuracy of fit<br>Optimum interconnection of hand and handle supports higher<br>torques and longer, fatigue-free working |
| Material                  | Blade: Chrome-molybdenum-vanadium alloy<br>Handle core: Hard plastic<br>Handle body: Elastic, highly flexible plastic                                                                                                                         |
| Colour                    | Handle: Anthracite and Rittal Power Pink                                                                                                                                                                                                      |
| Blade dia.                | 7 mm                                                                                                                                                                                                                                          |
| Blade length              | 175 mm                                                                                                                                                                                                                                        |
| Blade (width x thickness) | 8 x 1.2 mm                                                                                                                                                                                                                                    |
| Blade tip                 | SL                                                                                                                                                                                                                                            |
| Handle dia.               | 39 mm                                                                                                                                                                                                                                         |
| Handle length             | 112 mm                                                                                                                                                                                                                                        |
| Packs of                  | 1 pc(s).                                                                                                                                                                                                                                      |