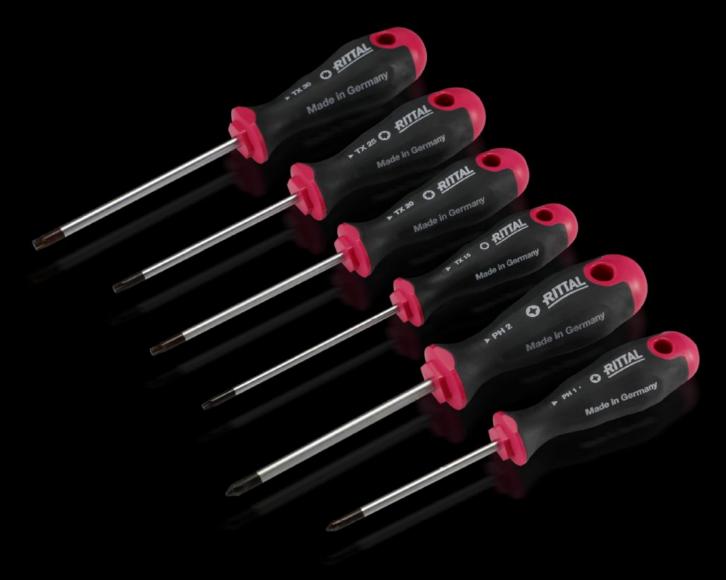

## AS 4052.022 - Screwdrivers uninsulated

Ergonomic screwdriver which adapts perfectly to the hand, thereby minimising the force required.

#### **Features**

| Model No.           | AS 4052.022                                                                                                                                                                                                                                   |
|---------------------|-----------------------------------------------------------------------------------------------------------------------------------------------------------------------------------------------------------------------------------------------|
| Design              | for Pozidriv screws                                                                                                                                                                                                                           |
| Product description | Ergonomic screwdriver which adapts perfectly to the hand, thereby minimising the force required.                                                                                                                                              |
| Benefits            | Handle head with anti-roll protection and clear screw labelling<br>Black coated blade tip to preserve precision and accuracy of fit<br>Optimum interconnection of hand and handle supports higher<br>torques and longer, fatigue-free working |
| Material            | Blade: Chrome-molybdenum-vanadium alloy<br>Handle core: Hard plastic<br>Handle body: Elastic, highly flexible plastic                                                                                                                         |
| Colour              | Handle: Anthracite and Rittal Power Pink                                                                                                                                                                                                      |
| Blade dia.          | 6 mm                                                                                                                                                                                                                                          |
| Blade length        | 100 mm                                                                                                                                                                                                                                        |
| Blade tip           | PZ 2                                                                                                                                                                                                                                          |
| Handle dia.         | 36 mm                                                                                                                                                                                                                                         |
| Handle length       | 106 mm                                                                                                                                                                                                                                        |
| Packs of            | 1 pc(s).                                                                                                                                                                                                                                      |
| Net weight          | 0.09                                                                                                                                                                                                                                          |