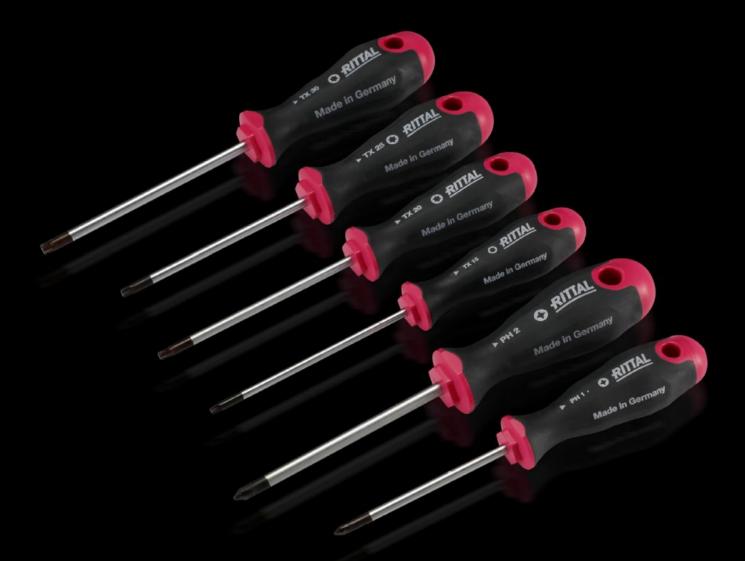

## AS 4052.032 - Screwdrivers uninsulated

Ergonomic screwdriver which adapts perfectly to the hand, thereby minimising the force required.

### Features

| Model No.           | AS 4052.032                                                                                                                                                                                                                                   |
|---------------------|-----------------------------------------------------------------------------------------------------------------------------------------------------------------------------------------------------------------------------------------------|
| Design              | for Phillips-head screws                                                                                                                                                                                                                      |
| Product description | Ergonomic screwdriver which adapts perfectly to the hand, thereby minimising the force required.                                                                                                                                              |
| Benefits            | Handle head with anti-roll protection and clear screw labelling<br>Black coated blade tip to preserve precision and accuracy of fit<br>Optimum interconnection of hand and handle supports higher<br>torques and longer, fatigue-free working |
| Material            | Blade: Chrome-molybdenum-vanadium alloy<br>Handle core: Hard plastic<br>Handle body: Elastic, highly flexible plastic                                                                                                                         |
| Colour              | Handle: Anthracite and Rittal Power Pink                                                                                                                                                                                                      |
| Blade dia.          | 6 mm                                                                                                                                                                                                                                          |
| Blade length        | 100 mm                                                                                                                                                                                                                                        |
| Blade tip           | PH 2                                                                                                                                                                                                                                          |
| Handle dia.         | 36 mm                                                                                                                                                                                                                                         |
| Handle length       | 106 mm                                                                                                                                                                                                                                        |
| Packs of            | 1 pc(s).                                                                                                                                                                                                                                      |
| Net weight          | 0.09                                                                                                                                                                                                                                          |