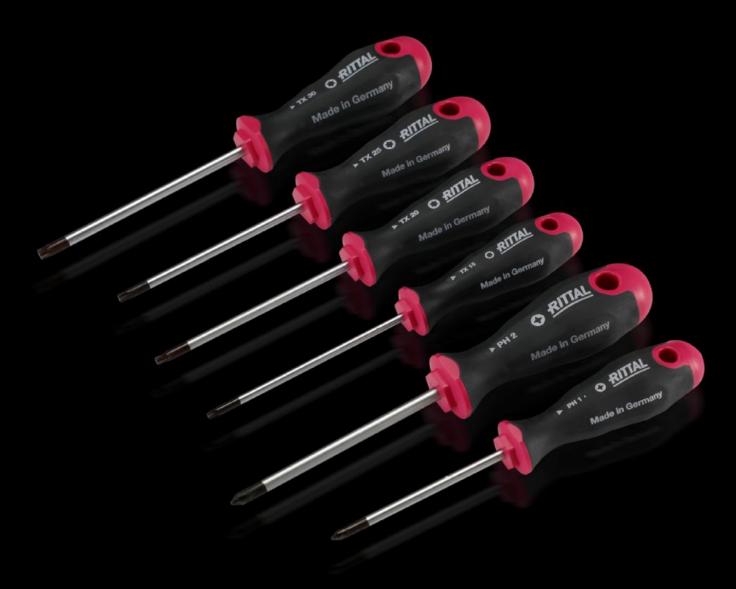

## AS 4052.054 - Screwdrivers uninsulated

Ergonomic screwdriver which adapts perfectly to the hand, thereby minimising the force required.

#### **Features**

| Model No.           | AS 4052.054                                                                                                                                                                                                                                   |
|---------------------|-----------------------------------------------------------------------------------------------------------------------------------------------------------------------------------------------------------------------------------------------|
| Design              | for TX                                                                                                                                                                                                                                        |
| Product description | Ergonomic screwdriver which adapts perfectly to the hand, thereby minimising the force required.                                                                                                                                              |
| Benefits            | Handle head with anti-roll protection and clear screw labelling<br>Black coated blade tip to preserve precision and accuracy of fit<br>Optimum interconnection of hand and handle supports higher<br>torques and longer, fatigue-free working |
| Material            | Blade: Chrome-molybdenum-vanadium alloy<br>Handle core: Hard plastic<br>Handle body: Elastic, highly flexible plastic                                                                                                                         |
| Colour              | Handle: Anthracite and Rittal Power Pink                                                                                                                                                                                                      |
| Blade dia.          | 4 mm                                                                                                                                                                                                                                          |
| Blade length        | 100 mm                                                                                                                                                                                                                                        |
| Blade tip           | TX 15                                                                                                                                                                                                                                         |
| Handle dia.         | 30 mm                                                                                                                                                                                                                                         |
| Handle length       | 94 mm                                                                                                                                                                                                                                         |
| Packs of            | 1 pc(s).                                                                                                                                                                                                                                      |
| Net weight          | 0.05                                                                                                                                                                                                                                          |