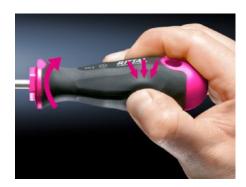

#### **Features**

| Model No.           | AS 4052.054                                                                                                                                                                                                                                   |
|---------------------|-----------------------------------------------------------------------------------------------------------------------------------------------------------------------------------------------------------------------------------------------|
| Design              | for TX                                                                                                                                                                                                                                        |
| Product description | Ergonomic screwdriver which adapts perfectly to the hand, thereby minimising the force required.                                                                                                                                              |
| Benefits            | Handle head with anti-roll protection and clear screw labelling<br>Black coated blade tip to preserve precision and accuracy of fit<br>Optimum interconnection of hand and handle supports higher<br>torques and longer, fatigue-free working |
| Material            | Blade: Chrome-molybdenum-vanadium alloy<br>Handle core: Hard plastic<br>Handle body: Elastic, highly flexible plastic                                                                                                                         |
| Colour              | Handle: Anthracite and Rittal Power Pink                                                                                                                                                                                                      |
| Blade dia.          | 4 mm                                                                                                                                                                                                                                          |
| Blade length        | 100 mm                                                                                                                                                                                                                                        |
| Blade tip           | TX 15                                                                                                                                                                                                                                         |
| Handle dia.         | 30 mm                                                                                                                                                                                                                                         |
| Handle length       | 94 mm                                                                                                                                                                                                                                         |
| Packs of            | 1 pc(s).                                                                                                                                                                                                                                      |
| Net weight          | 0.05                                                                                                                                                                                                                                          |