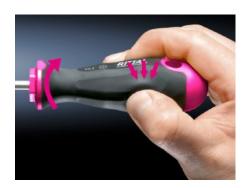

#### **Features**

| Model No.           | AS 4052.055                                                                                                                                                                                                                                   |
|---------------------|-----------------------------------------------------------------------------------------------------------------------------------------------------------------------------------------------------------------------------------------------|
| Design              | for TX                                                                                                                                                                                                                                        |
| Product description | Ergonomic screwdriver which adapts perfectly to the hand, thereby minimising the force required.                                                                                                                                              |
| Benefits            | Handle head with anti-roll protection and clear screw labelling<br>Black coated blade tip to preserve precision and accuracy of fit<br>Optimum interconnection of hand and handle supports higher<br>torques and longer, fatigue-free working |
| Material            | Blade: Chrome-molybdenum-vanadium alloy<br>Handle core: Hard plastic<br>Handle body: Elastic, highly flexible plastic                                                                                                                         |
| Colour              | Handle: Anthracite and Rittal Power Pink                                                                                                                                                                                                      |
| Blade dia.          | 5 mm                                                                                                                                                                                                                                          |
| Blade length        | 100 mm                                                                                                                                                                                                                                        |
| Blade tip           | TX 20                                                                                                                                                                                                                                         |
| Handle dia.         | 33 mm                                                                                                                                                                                                                                         |
| Handle length       | 101 mm                                                                                                                                                                                                                                        |
| Packs of            | 1 pc(s).                                                                                                                                                                                                                                      |
| Net weight          | 0.07                                                                                                                                                                                                                                          |