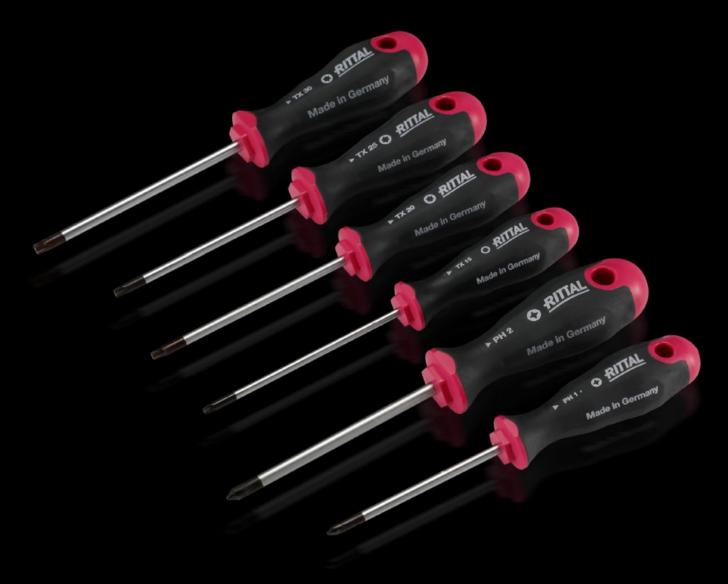

## AS 4052.058 - Screwdrivers uninsulated

Ergonomic screwdriver which adapts perfectly to the hand, thereby minimising the force required.

#### **Features**

| AS 4052.058                                                                                                                                                                                                                          |
|--------------------------------------------------------------------------------------------------------------------------------------------------------------------------------------------------------------------------------------|
| for TX                                                                                                                                                                                                                               |
| Ergonomic screwdriver which adapts perfectly to the hand, thereby minimising the force required.                                                                                                                                     |
| Handle head with anti-roll protection and clear screw labelling Black coated blade tip to preserve precision and accuracy of fit Optimum interconnection of hand and handle supports higher torques and longer, fatigue-free working |
| Blade: Chrome-molybdenum-vanadium alloy<br>Handle core: Hard plastic<br>Handle body: Elastic, highly flexible plastic                                                                                                                |
| Handle: Anthracite and Rittal Power Pink                                                                                                                                                                                             |
| 6 mm                                                                                                                                                                                                                                 |
| 115 mm                                                                                                                                                                                                                               |
| TX 30                                                                                                                                                                                                                                |
| 39 mm                                                                                                                                                                                                                                |
| 112 mm                                                                                                                                                                                                                               |
| 1 pc(s).                                                                                                                                                                                                                             |
| 0.1                                                                                                                                                                                                                                  |
|                                                                                                                                                                                                                                      |