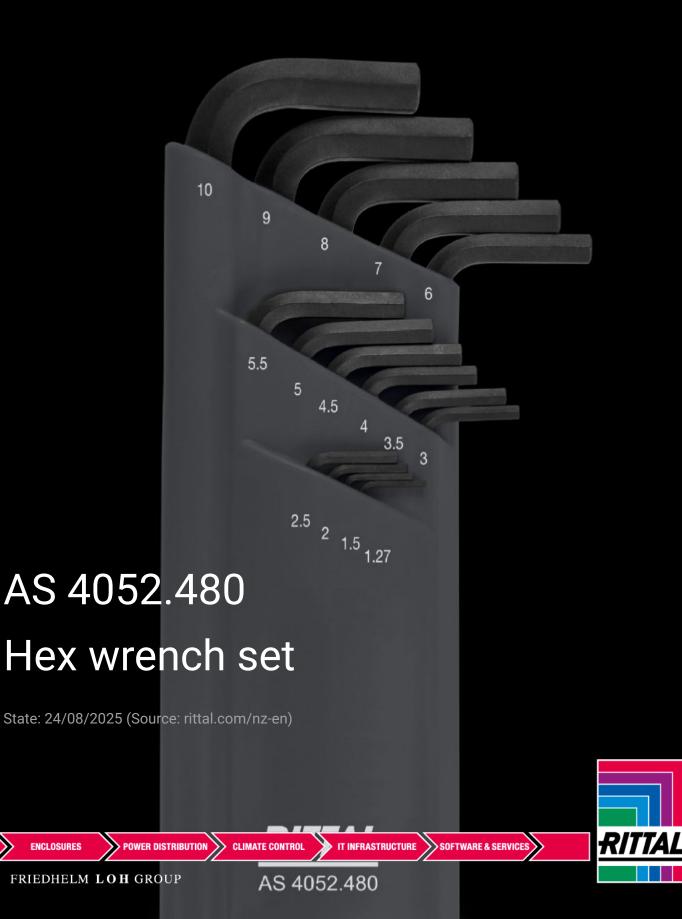

## AS 4052.480 - Hex wrench set for Allen screws

Hex wrench with optimum, narrow-tolerance hexagonal profiles and precise ballhead geometry. The extra-long design achieves a greater leverage effect.

## Features

| Model No.                | AS 4052.480                                                                                                                                           |
|--------------------------|-------------------------------------------------------------------------------------------------------------------------------------------------------|
| Product description      | Hex wrench with optimum, narrow-tolerance hexagonal profiles and precise ballhead geometry. The extra-long design achieves a greater leverage effect. |
| Benefits                 | Up to 30% more corrosion resistance<br>Optimum hardness and elasticity<br>Intensive leverage effect<br>Special geometry in the critical zone          |
| Technical specifications | For hex socket: 1.27 - 1.5 - 2.0 - 2.5 - 3.0 - 3.5 - 4.0 - 4.5 - 5.0 - 5.5 -<br>6.0 - 7.0 - 8.0 - 9.0 - 10.0 mm                                       |
| Supply includes          | 15 hex wrenches<br>Storage box                                                                                                                        |
| Packs of                 | 1 pc(s).                                                                                                                                              |
| Net weight               | 0.64                                                                                                                                                  |
| Gross weight             | 0.662                                                                                                                                                 |
| Customs tariff number    | 82054000                                                                                                                                              |
| EAN                      | 4028177807372                                                                                                                                         |
| ETIM 9                   | EC000818                                                                                                                                              |
| ETIM 8                   | EC000818                                                                                                                                              |
| ECLASS 8.0               | 21040229                                                                                                                                              |