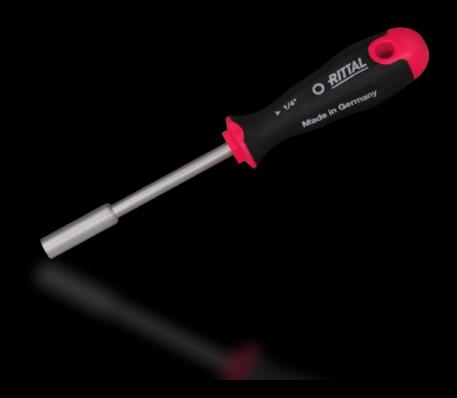

## AS 4053.300 - Bit holder with handle, magnetic

Ergonomic, adaptable bit holder with handle.

## **Features**

| Model No.                | AS 4053.300                                     |
|--------------------------|-------------------------------------------------|
| Product description      | Ergonomic, adaptable bit holder with handle.    |
| Benefits                 | Extra-strong magnet for optimum retention force |
|                          | Precise concentricity                           |
|                          | Handle for anti-roll protection                 |
| Technical specifications | Tool adaptation C 6.3 (1/4")                    |
|                          | Tool adaptation E 6.3 (¼")                      |
| Material                 | Handle core: Hard plastic                       |
|                          | Handle body: Elastic, highly flexible plastic   |
| Colour                   | Handle: Anthracite and Rittal Power Pink        |
| Blade dia.               | 6.3 mm                                          |
| Blade length             | 100 mm                                          |
| Handle dia.              | 33 mm                                           |
| Handle length            | 101 mm                                          |
| Packs of                 | 1 pc(s).                                        |
| Net weight               | 0.1                                             |
| Gross weight             | 0.105                                           |
| Customs tariff number    | 73269098                                        |
| EAN                      | 4028177807532                                   |
| ETIM 9                   | EC002118                                        |
| ETIM 8                   | EC002118                                        |
| ECLASS 8.0               | 21040411                                        |
|                          |                                                 |