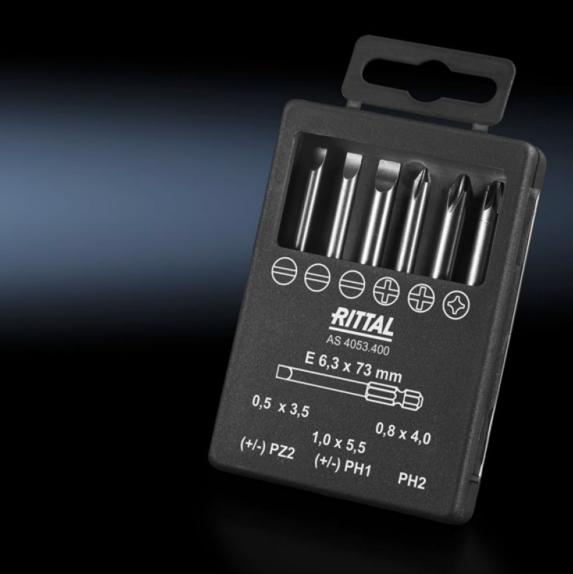

## AS 4053.400 - Industrial bit set for cordless screwdriver with long shaft

Precisely manufactured screwdriver with a long shaft for industrial use.

## **Features**

| Model No.                | AS 4053.400                                                              |
|--------------------------|--------------------------------------------------------------------------|
| Product description      | Precisely manufactured screwdriver with a long shaft for industrial use. |
| Benefits                 | Robust viewing box<br>Secure storage                                     |
| Technical specifications | Tool adaptation E 6.3 (1/4")                                             |
| Material                 | High-quality special tool steel                                          |
| Supply includes          | Set with 6 bits Viewing box                                              |
| Blade tip                | SL 3.5 x 0.6 mm SL 4 x 0.8 mm SL 5.5 x 1 mm PH 1 PH 2 PZ 2               |
| Length                   | 73 mm                                                                    |
| Packs of                 | 1 pc(s).                                                                 |
| Net weight               | 0.09                                                                     |
| Gross weight             | 0.099                                                                    |
| Customs tariff number    | 82079030                                                                 |
| EAN                      | 4028177807556                                                            |
| ETIM 9                   | EC002120                                                                 |
| ETIM 8                   | EC002120                                                                 |
| ECLASS 8.0               | 21044204                                                                 |