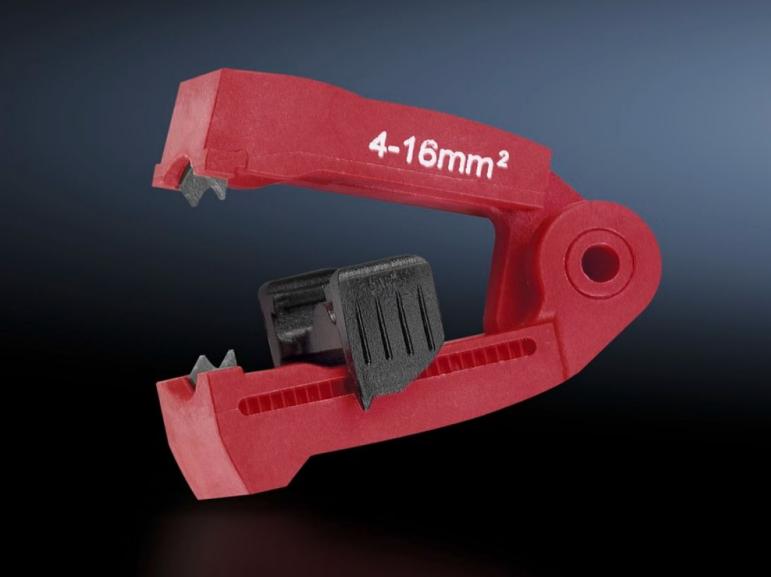

## AS 4054.505 - Spare blades for wire strippers

Interchangeable blade cassettes for cables with different cross-sections. Also suitable for special insulations.

## **Features**

| Model No.             | AS 4054.505                                                                                                          |
|-----------------------|----------------------------------------------------------------------------------------------------------------------|
| Product description   | Interchangeable blade cassettes for cables with different cross-<br>sections. Also suitable for special insulations. |
| Colour                | Red                                                                                                                  |
| To fit Model No.      | 4054.305                                                                                                             |
| For cross-section     | 4 - 16 mm²                                                                                                           |
| Packs of              | 1 pc(s).                                                                                                             |
| Net weight            | 0.01                                                                                                                 |
| Gross weight          | 0.014                                                                                                                |
| Customs tariff number | 82032000                                                                                                             |
| EAN                   | 4028177807778                                                                                                        |
| ETIM 9                | EC001509                                                                                                             |
| ETIM 8                | EC001509                                                                                                             |
| ECLASS 8.0            | 21043711                                                                                                             |