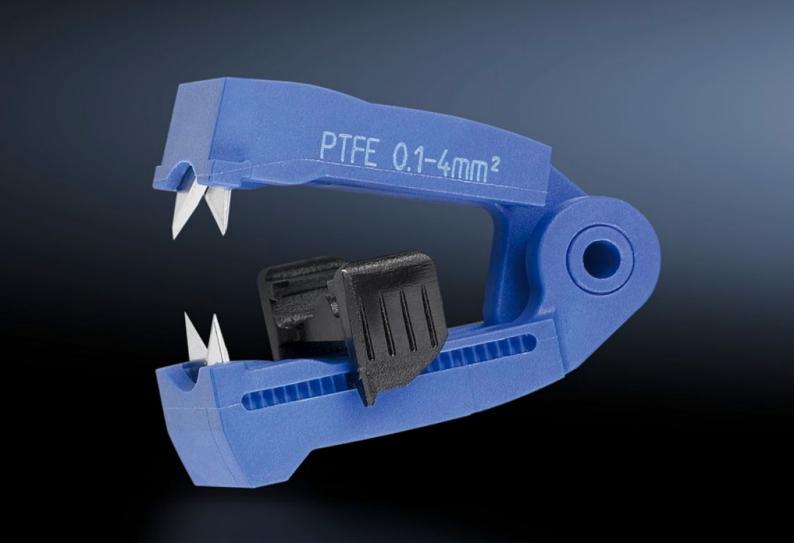

## AS 4054.510 - Spare blades for wire strippers

Interchangeable blade cassettes for cables with different cross-sections. Also suitable for special insulations.

## **Features**

| Model No.             | AS 4054.510                                                                                                          |
|-----------------------|----------------------------------------------------------------------------------------------------------------------|
| Product description   | Interchangeable blade cassettes for cables with different cross-<br>sections. Also suitable for special insulations. |
| Colour                | Blue                                                                                                                 |
| To fit Model No.      | 4054.310                                                                                                             |
| For cross-section     | 0.1 - 4 mm²                                                                                                          |
| Packs of              | 1 pc(s).                                                                                                             |
| Net weight            | 0.01                                                                                                                 |
| Gross weight          | 0.015                                                                                                                |
| Customs tariff number | 82032000                                                                                                             |
| EAN                   | 4028177807785                                                                                                        |
| ETIM 9                | EC001509                                                                                                             |
| ETIM 8                | EC001509                                                                                                             |
| ECLASS 8.0            | 21043711                                                                                                             |