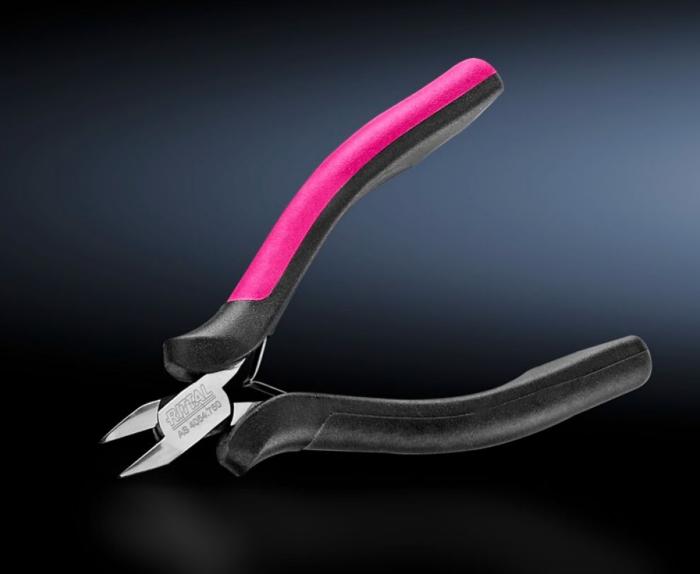

## AS 4054.750 - Electronic side cutter

With pointed head, 21° angled blades and small chamfer

## **Features**

| Model No.             | AS 4054.750                                                                                                                                   |
|-----------------------|-----------------------------------------------------------------------------------------------------------------------------------------------|
| Product description   | With pointed head, 21° angled blades and small chamfer.                                                                                       |
| Benefits              | Even, smooth-running opening with opening spring Ergonomically styled handles Box-joint for permanent stability and optimum force progression |
| Material              | High-quality special tool steel                                                                                                               |
| Surface finish        | Polished, oiled                                                                                                                               |
| Colour                | Handle: Anthracite and Rittal Power Pink                                                                                                      |
| Dimensions            | Length: 115 mm                                                                                                                                |
| Packs of              | 1 pc(s).                                                                                                                                      |
| Net weight            | 0.08                                                                                                                                          |
| Gross weight          | 0.088                                                                                                                                         |
| Customs tariff number | 82032000                                                                                                                                      |
| EAN                   | 4028177807853                                                                                                                                 |
| ETIM 9                | EC000165                                                                                                                                      |
| ETIM 8                | EC000165                                                                                                                                      |
| ECLASS 8.0            | 21043711                                                                                                                                      |