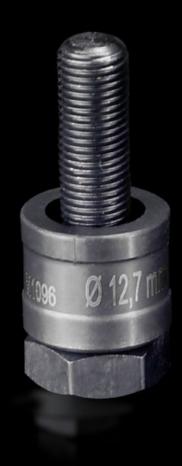

# AS 4055.212 - Hole punch, round for sheet steel

For punching round cut-outs

#### **Features**

| Model No.                                          | AS 4055.212                                                                                                                                  |
|----------------------------------------------------|----------------------------------------------------------------------------------------------------------------------------------------------|
| Design                                             | With 3 cutting points                                                                                                                        |
| Supply includes                                    | Female dies<br>Male dies<br>Tension screw without ball bearing                                                                               |
| Machinable material                                | Sheet steel                                                                                                                                  |
| Maximum machinable material thickness, sheet steel | 2 mm                                                                                                                                         |
| Ø punch                                            | 12.7 mm                                                                                                                                      |
| For threads                                        | M12                                                                                                                                          |
| Note                                               | When operating with wrenches, tension screws with ball bearings should be used. Other sizes, see splitter hole punch, round, stainless steel |
| Suitable for hydraulic bolt order number           | 4055.661                                                                                                                                     |
| Tension screw (Ø x L)                              | 9.5 x 50 mm                                                                                                                                  |
| Hydraulic tension screw Ø                          | 9.5 mm<br>19 mm                                                                                                                              |
| Packs of                                           | 1 pc(s).                                                                                                                                     |
| Net weight                                         | 0.065                                                                                                                                        |
| Gross weight                                       | 0.08                                                                                                                                         |
| Customs tariff number                              | 82073010                                                                                                                                     |
| EAN                                                | 4028177808188                                                                                                                                |
| ETIM 9                                             | EC000156                                                                                                                                     |
| ETIM 8                                             | EC000156                                                                                                                                     |
|                                                    |                                                                                                                                              |