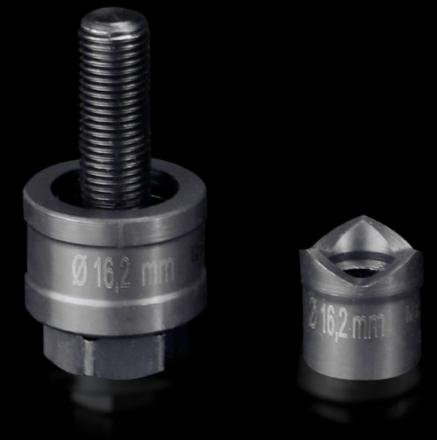

## AS 4055.216 - Hole punch, round for sheet steel

For punching round cut-outs

## Features

| Model No.                                          | AS 4055.216                                                                                                                                        |
|----------------------------------------------------|----------------------------------------------------------------------------------------------------------------------------------------------------|
| Design                                             | With 3 cutting points                                                                                                                              |
| Supply includes                                    | Female dies<br>Male dies<br>Tension screw without ball bearing                                                                                     |
| Machinable material                                | Sheet steel                                                                                                                                        |
| Maximum machinable material thickness, sheet steel | 2 mm                                                                                                                                               |
| Ø punch                                            | 16.2 mm                                                                                                                                            |
| For threads                                        | M16                                                                                                                                                |
| Note                                               | When operating with wrenches, tension screws with ball bearings<br>should be used.<br>Other sizes, see splitter hole punch, round, stainless steel |
| Suitable for hydraulic bolt order<br>number        | 4055.661                                                                                                                                           |
| Tension screw (Ø x L)                              | 9.5 x 50 mm                                                                                                                                        |
| Hydraulic tension screw Ø                          | 9.5 mm<br>19 mm                                                                                                                                    |
| Packs of                                           | 1 pc(s).                                                                                                                                           |
| Net weight                                         | 0.077                                                                                                                                              |
| Gross weight                                       | 0.093                                                                                                                                              |
| Customs tariff number                              | 82073010                                                                                                                                           |
| EAN                                                | 4028177808201                                                                                                                                      |
| ETIM 9                                             | EC000156                                                                                                                                           |
| ETIM 8                                             | EC000156                                                                                                                                           |
|                                                    |                                                                                                                                                    |