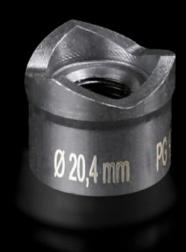

## AS 4055.220 - Hole punch, round for sheet steel

For punching round cut-outs

#### **Features**

| Model No.                                          | AS 4055.220                                                                                                                                  |
|----------------------------------------------------|----------------------------------------------------------------------------------------------------------------------------------------------|
| Design                                             | With 3 cutting points                                                                                                                        |
| Supply includes                                    | Female dies<br>Male dies<br>Tension screw without ball bearing                                                                               |
| Machinable material                                | Sheet steel                                                                                                                                  |
| Maximum machinable material thickness, sheet steel | 2 mm                                                                                                                                         |
| Ø punch                                            | 20.4 mm                                                                                                                                      |
| For threads                                        | M20                                                                                                                                          |
| Note                                               | When operating with wrenches, tension screws with ball bearings should be used. Other sizes, see splitter hole punch, round, stainless steel |
| Suitable for hydraulic bolt order number           | 4055.661                                                                                                                                     |
| Tension screw (Ø x L)                              | 9.5 x 50 mm                                                                                                                                  |
| Hydraulic tension screw Ø                          | 9.5 mm<br>19 mm                                                                                                                              |
| Packs of                                           | 1 pc(s).                                                                                                                                     |
| Net weight                                         | 0.102                                                                                                                                        |
|                                                    |                                                                                                                                              |
| Gross weight                                       | 0.122                                                                                                                                        |
| Gross weight  Customs tariff number                | 0.122<br>82073010                                                                                                                            |
|                                                    |                                                                                                                                              |
| Customs tariff number                              | 82073010                                                                                                                                     |