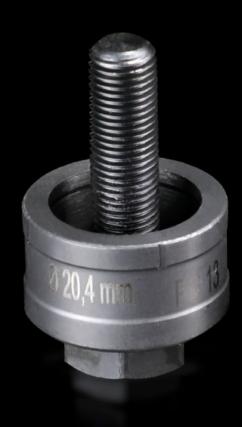

## AS 4055.220 - Hole punch, round for sheet steel

For punching round cut-outs

#### **Features**

| Model No.                                          | AS 4055.220                                                                                                                                  |
|----------------------------------------------------|----------------------------------------------------------------------------------------------------------------------------------------------|
| Design                                             | With 3 cutting points                                                                                                                        |
| Supply includes                                    | Female dies<br>Male dies<br>Tension screw without ball bearing                                                                               |
| Machinable material                                | Sheet steel                                                                                                                                  |
| Maximum machinable material thickness, sheet steel | 2 mm                                                                                                                                         |
| Ø punch                                            | 20.4 mm                                                                                                                                      |
| For threads                                        | M20                                                                                                                                          |
| Note                                               | When operating with wrenches, tension screws with ball bearings should be used. Other sizes, see splitter hole punch, round, stainless steel |
| Suitable for hydraulic bolt order number           | 4055.661                                                                                                                                     |
| Tension screw (Ø x L)                              | 9.5 x 50 mm                                                                                                                                  |
| Hydraulic tension screw Ø                          | 9.5 mm<br>19 mm                                                                                                                              |
| Packs of                                           | 1 pc(s).                                                                                                                                     |
| Net weight                                         | 0.102                                                                                                                                        |
|                                                    |                                                                                                                                              |
| Gross weight                                       | 0.122                                                                                                                                        |
| Gross weight  Customs tariff number                | 0.122<br>82073010                                                                                                                            |
|                                                    |                                                                                                                                              |
| Customs tariff number                              | 82073010                                                                                                                                     |