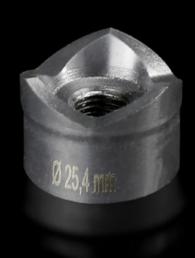

## AS 4055.225 - Hole punch, round for sheet steel

For punching round cut-outs

#### **Features**

| Model No.                                          | AS 4055.225                                                                                                                                  |
|----------------------------------------------------|----------------------------------------------------------------------------------------------------------------------------------------------|
| Design                                             | With 3 cutting points                                                                                                                        |
| Product description                                | For punching round cut-outs. The hole punch is operated with a wrench or hydraulic punch.                                                    |
| Supply includes                                    | Female dies<br>Male dies<br>Tension screw without ball bearing                                                                               |
| Machinable material                                | Sheet steel                                                                                                                                  |
| Maximum machinable material thickness, sheet steel | 2 mm                                                                                                                                         |
| Ø punch                                            | 25.4 mm                                                                                                                                      |
| For threads                                        | M25                                                                                                                                          |
| Note                                               | When operating with wrenches, tension screws with ball bearings should be used. Other sizes, see splitter hole punch, round, stainless steel |
| Suitable for hydraulic bolt order number           | 4055.661                                                                                                                                     |
| Tension screw (Ø x L)                              | 9.5 x 50 mm                                                                                                                                  |
| Hydraulic tension screw Ø                          | 9.5 mm<br>19 mm                                                                                                                              |
| Packs of                                           | 1 pc(s).                                                                                                                                     |
| Net weight                                         | 0.142                                                                                                                                        |
| Gross weight                                       | 0.163                                                                                                                                        |
| Customs tariff number                              | 82073010                                                                                                                                     |
| EAN                                                | 4028177808249                                                                                                                                |