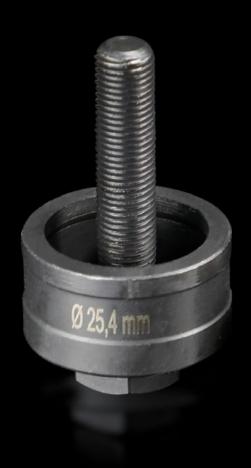

## AS 4055.225 - Hole punch, round for sheet steel

For punching round cut-outs

#### **Features**

| Model No.                                          | AS 4055.225                                                                                                                                  |
|----------------------------------------------------|----------------------------------------------------------------------------------------------------------------------------------------------|
| Design                                             | With 3 cutting points                                                                                                                        |
| Product description                                | For punching round cut-outs. The hole punch is operated with a wrench or hydraulic punch.                                                    |
| Supply includes                                    | Female dies<br>Male dies<br>Tension screw without ball bearing                                                                               |
| Machinable material                                | Sheet steel                                                                                                                                  |
| Maximum machinable material thickness, sheet steel | 2 mm                                                                                                                                         |
| Ø punch                                            | 25.4 mm                                                                                                                                      |
| For threads                                        | M25                                                                                                                                          |
| Note                                               | When operating with wrenches, tension screws with ball bearings should be used. Other sizes, see splitter hole punch, round, stainless steel |
| Suitable for hydraulic bolt order number           | 4055.661                                                                                                                                     |
| Tension screw (Ø x L)                              | 9.5 x 50 mm                                                                                                                                  |
| Hydraulic tension screw Ø                          | 9.5 mm<br>19 mm                                                                                                                              |
| Packs of                                           | 1 pc(s).                                                                                                                                     |
| Net weight                                         | 0.142                                                                                                                                        |
| Gross weight                                       | 0.163                                                                                                                                        |
| Customs tariff number                              | 82073010                                                                                                                                     |
| EAN                                                | 4028177808249                                                                                                                                |