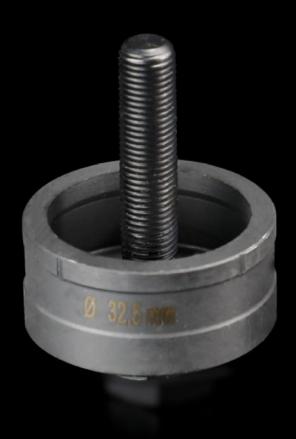

## AS 4055.232 - Hole punch, round for sheet steel

For punching round cut-outs

#### **Features**

| AS 4055.232                                                                                                                                  |
|----------------------------------------------------------------------------------------------------------------------------------------------|
| With 3 cutting points                                                                                                                        |
| Female dies<br>Male dies<br>Tension screw without ball bearing                                                                               |
| Sheet steel                                                                                                                                  |
| 2 mm                                                                                                                                         |
| 32.5 mm                                                                                                                                      |
| M32                                                                                                                                          |
| When operating with wrenches, tension screws with ball bearings should be used. Other sizes, see splitter hole punch, round, stainless steel |
| 4055.661                                                                                                                                     |
| 9.5 x 50 mm                                                                                                                                  |
| 9.5 mm<br>19 mm                                                                                                                              |
| 1 pc(s).                                                                                                                                     |
| 0.219                                                                                                                                        |
| 0.242                                                                                                                                        |
|                                                                                                                                              |
| 82073010                                                                                                                                     |
| 82073010<br>4028177808270                                                                                                                    |
|                                                                                                                                              |
|                                                                                                                                              |