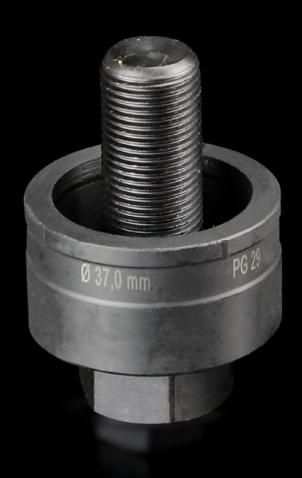

# AS 4055.237 - Hole punch, round for sheet steel

For punching round cut-outs

#### **Features**

| Model No.                                          | AS 4055.237                                                                                                                                  |
|----------------------------------------------------|----------------------------------------------------------------------------------------------------------------------------------------------|
| Design                                             | With 3 cutting points                                                                                                                        |
| Product description                                | For punching round cut-outs. The hole punch is operated with a wrench or hydraulic punch.                                                    |
| Supply includes                                    | Female dies<br>Male dies<br>Tension screw without ball bearing                                                                               |
| Machinable material                                | Sheet steel                                                                                                                                  |
| Maximum machinable material thickness, sheet steel | 3 mm                                                                                                                                         |
| Ø punch                                            | 37 mm                                                                                                                                        |
| Note                                               | When operating with wrenches, tension screws with ball bearings should be used. Other sizes, see splitter hole punch, round, stainless steel |
| Suitable for hydraulic bolt order number           | 4055.663                                                                                                                                     |
| Tension screw (Ø x L)                              | 19 x 55 mm                                                                                                                                   |
| Hydraulic tension screw Ø                          | 19 mm                                                                                                                                        |
| Packs of                                           | 1 pc(s).                                                                                                                                     |
| Net weight                                         | 0.453                                                                                                                                        |
| Gross weight                                       | 0.487                                                                                                                                        |
| Customs tariff number                              | 82073010                                                                                                                                     |
| EAN                                                | 4028177808294                                                                                                                                |
| ETIM 9                                             | EC000156                                                                                                                                     |
|                                                    |                                                                                                                                              |