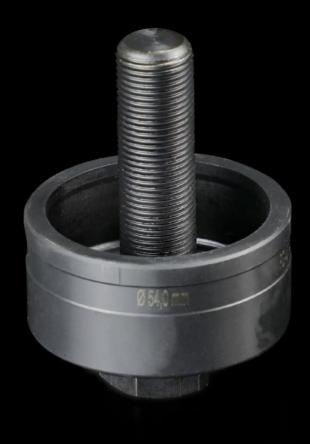

# AS 4055.254 - Hole punch, round for sheet steel

For punching round cut-outs

#### **Features**

| Model No.                                          | AS 4055.254                                                                                                                                  |
|----------------------------------------------------|----------------------------------------------------------------------------------------------------------------------------------------------|
| Design                                             | With 3 cutting points                                                                                                                        |
| Product description                                | For punching round cut-outs. The hole punch is operated with a wrench or hydraulic punch.                                                    |
| Supply includes                                    | Female dies<br>Male dies<br>Tension screw without ball bearing                                                                               |
| Machinable material                                | Sheet steel                                                                                                                                  |
| Maximum machinable material thickness, sheet steel | 3 mm                                                                                                                                         |
| Ø punch                                            | 54 mm                                                                                                                                        |
| Note                                               | When operating with wrenches, tension screws with ball bearings should be used. Other sizes, see splitter hole punch, round, stainless steel |
| Suitable for hydraulic bolt order number           | 4055.663                                                                                                                                     |
| Tension screw (Ø x L)                              | 19 x 75 mm                                                                                                                                   |
| Hydraulic tension screw Ø                          | 19 mm                                                                                                                                        |
| Packs of                                           | 1 pc(s).                                                                                                                                     |
| Net weight                                         | 0.874                                                                                                                                        |
| Gross weight                                       | 0.948                                                                                                                                        |
| Customs tariff number                              | 82073010                                                                                                                                     |
| EAN                                                | 4028177808355                                                                                                                                |
| ETIM 9                                             | EC000156                                                                                                                                     |
|                                                    |                                                                                                                                              |