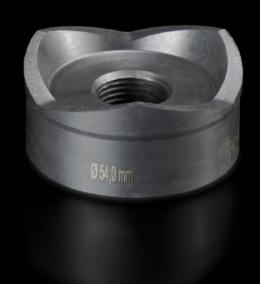

# AS 4055.254 - Hole punch, round for sheet steel

For punching round cut-outs

#### **Features**

| Model No.                                          | AS 4055.254                                                                                                                                  |
|----------------------------------------------------|----------------------------------------------------------------------------------------------------------------------------------------------|
| Design                                             | With 3 cutting points                                                                                                                        |
| Product description                                | For punching round cut-outs. The hole punch is operated with a wrench or hydraulic punch.                                                    |
| Supply includes                                    | Female dies<br>Male dies<br>Tension screw without ball bearing                                                                               |
| Machinable material                                | Sheet steel                                                                                                                                  |
| Maximum machinable material thickness, sheet steel | 3 mm                                                                                                                                         |
| Ø punch                                            | 54 mm                                                                                                                                        |
| Note                                               | When operating with wrenches, tension screws with ball bearings should be used. Other sizes, see splitter hole punch, round, stainless steel |
| Suitable for hydraulic bolt order number           | 4055.663                                                                                                                                     |
| Tension screw (Ø x L)                              | 19 x 75 mm                                                                                                                                   |
| Hydraulic tension screw Ø                          | 19 mm                                                                                                                                        |
| Packs of                                           | 1 pc(s).                                                                                                                                     |
| Net weight                                         | 0.874                                                                                                                                        |
| Gross weight                                       | 0.948                                                                                                                                        |
| Customs tariff number                              | 82073010                                                                                                                                     |
| EAN                                                | 4028177808355                                                                                                                                |
| ETIM 9                                             | EC000156                                                                                                                                     |
|                                                    |                                                                                                                                              |