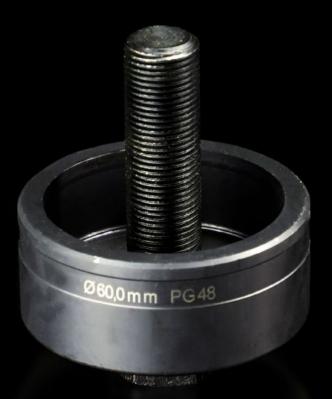

## AS 4055.260 - Hole punch, round for sheet steel

For punching round cut-outs

## Features

| Model No.                                          | AS 4055.260                                                                                                                                        |
|----------------------------------------------------|----------------------------------------------------------------------------------------------------------------------------------------------------|
| Design                                             | With 3 cutting points                                                                                                                              |
| Product description                                | For punching round cut-outs. The hole punch is operated with a wrench or hydraulic punch.                                                          |
| Supply includes                                    | Female dies<br>Male dies<br>Tension screw without ball bearing                                                                                     |
| Machinable material                                | Sheet steel                                                                                                                                        |
| Maximum machinable material thickness, sheet steel | 3 mm                                                                                                                                               |
| Ø punch                                            | 60 mm                                                                                                                                              |
| Note                                               | When operating with wrenches, tension screws with ball bearings<br>should be used.<br>Other sizes, see splitter hole punch, round, stainless steel |
| Suitable for hydraulic bolt order<br>number        | 4055.663                                                                                                                                           |
| Tension screw (Ø x L)                              | 19 x 75 mm                                                                                                                                         |
| Hydraulic tension screw Ø                          | 19 mm                                                                                                                                              |
| Packs of                                           | 1 pc(s).                                                                                                                                           |
| Net weight                                         | 1.097                                                                                                                                              |
| Gross weight                                       | 1.17                                                                                                                                               |
| Customs tariff number                              | 82073010                                                                                                                                           |
| EAN                                                | 4028177808362                                                                                                                                      |
| ETIM 9                                             | EC000156                                                                                                                                           |
| ETIM 8                                             | EC000156                                                                                                                                           |
|                                                    |                                                                                                                                                    |