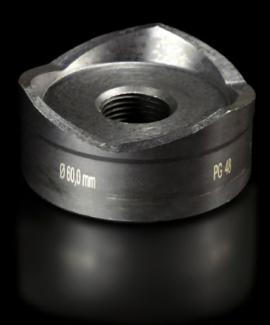

## AS 4055.260 - Hole punch, round for sheet steel

For punching round cut-outs

## Features

| Model No.                                          | AS 4055.260                                                                                                                                        |
|----------------------------------------------------|----------------------------------------------------------------------------------------------------------------------------------------------------|
| Design                                             | With 3 cutting points                                                                                                                              |
| Product description                                | For punching round cut-outs. The hole punch is operated with a wrench or hydraulic punch.                                                          |
| Supply includes                                    | Female dies<br>Male dies<br>Tension screw without ball bearing                                                                                     |
| Machinable material                                | Sheet steel                                                                                                                                        |
| Maximum machinable material thickness, sheet steel | 3 mm                                                                                                                                               |
| Ø punch                                            | 60 mm                                                                                                                                              |
| Note                                               | When operating with wrenches, tension screws with ball bearings<br>should be used.<br>Other sizes, see splitter hole punch, round, stainless steel |
| Suitable for hydraulic bolt order<br>number        | 4055.663                                                                                                                                           |
| Tension screw (Ø x L)                              | 19 x 75 mm                                                                                                                                         |
| Hydraulic tension screw Ø                          | 19 mm                                                                                                                                              |
| Packs of                                           | 1 pc(s).                                                                                                                                           |
| Net weight                                         | 1.097                                                                                                                                              |
| Gross weight                                       | 1.17                                                                                                                                               |
| Customs tariff number                              | 82073010                                                                                                                                           |
| EAN                                                | 4028177808362                                                                                                                                      |
| ETIM 9                                             | EC000156                                                                                                                                           |
| ETIM 8                                             | EC000156                                                                                                                                           |
|                                                    |                                                                                                                                                    |