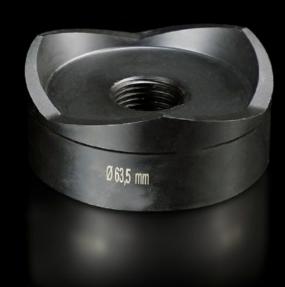

## AS 4055.263 - Hole punch, round for sheet steel

For punching round cut-outs

#### **Features**

| Model No.                                          | AS 4055.263                                                                                                                                  |
|----------------------------------------------------|----------------------------------------------------------------------------------------------------------------------------------------------|
| Design                                             | With 3 cutting points                                                                                                                        |
| Product description                                | For punching round cut-outs. The hole punch is operated with a wrench or hydraulic punch.                                                    |
| Supply includes                                    | Female dies<br>Male dies<br>Tension screw without ball bearing                                                                               |
| Machinable material                                | Sheet steel                                                                                                                                  |
| Maximum machinable material thickness, sheet steel | 3 mm                                                                                                                                         |
| Ø punch                                            | 63.5 mm                                                                                                                                      |
| For threads                                        | M63                                                                                                                                          |
| Note                                               | When operating with wrenches, tension screws with ball bearings should be used. Other sizes, see splitter hole punch, round, stainless steel |
| Suitable for hydraulic bolt order number           | 4055.663                                                                                                                                     |
| Tension screw (Ø x L)                              | 19 x 75 mm                                                                                                                                   |
| Hydraulic tension screw Ø                          | 19 mm                                                                                                                                        |
| Packs of                                           | 1 pc(s).                                                                                                                                     |
| Net weight                                         | 1.175                                                                                                                                        |
| Gross weight                                       | 1.249                                                                                                                                        |
| Customs tariff number                              | 82073010                                                                                                                                     |
| EAN                                                | 4028177808386                                                                                                                                |
| ETIM 9                                             | EC000156                                                                                                                                     |