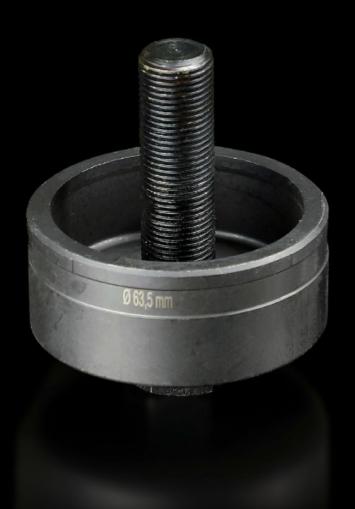

## AS 4055.263 - Hole punch, round for sheet steel

For punching round cut-outs

#### **Features**

| Model No.                                          | AS 4055.263                                                                                                                                  |
|----------------------------------------------------|----------------------------------------------------------------------------------------------------------------------------------------------|
| Design                                             | With 3 cutting points                                                                                                                        |
| Product description                                | For punching round cut-outs. The hole punch is operated with a wrench or hydraulic punch.                                                    |
| Supply includes                                    | Female dies<br>Male dies<br>Tension screw without ball bearing                                                                               |
| Machinable material                                | Sheet steel                                                                                                                                  |
| Maximum machinable material thickness, sheet steel | 3 mm                                                                                                                                         |
| Ø punch                                            | 63.5 mm                                                                                                                                      |
| For threads                                        | M63                                                                                                                                          |
| Note                                               | When operating with wrenches, tension screws with ball bearings should be used. Other sizes, see splitter hole punch, round, stainless steel |
| Suitable for hydraulic bolt order number           | 4055.663                                                                                                                                     |
| Tension screw (Ø x L)                              | 19 x 75 mm                                                                                                                                   |
| Hydraulic tension screw Ø                          | 19 mm                                                                                                                                        |
| Packs of                                           | 1 pc(s).                                                                                                                                     |
| Net weight                                         | 1.175                                                                                                                                        |
| Gross weight                                       | 1.249                                                                                                                                        |
| Customs tariff number                              | 82073010                                                                                                                                     |
| EAN                                                | 4028177808386                                                                                                                                |
| ETIM 9                                             | EC000156                                                                                                                                     |