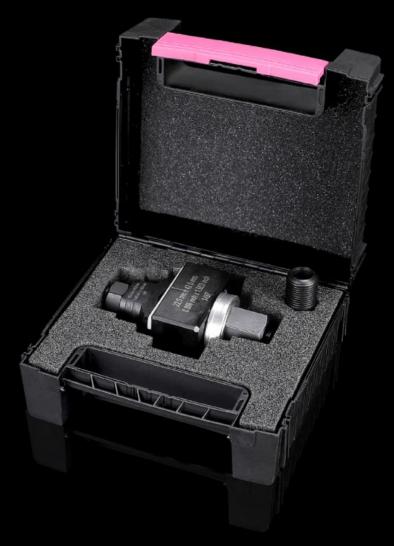

## AS 4055.401 - Hole punch, rectangular for sheet steel

For punching rectangular cut-outs

## **Features**

| Model No.                                          | AS 4055.401                                                                                     |
|----------------------------------------------------|-------------------------------------------------------------------------------------------------|
| Product description                                | For punching rectangular cut-outs. The hole punch is operated with a wrench or hydraulic punch. |
| Benefits                                           | With side ejector for the waste<br>No jamming of the die                                        |
| Supply includes                                    | Female dies<br>Male dies<br>Tension bolts                                                       |
|                                                    | Lock nut Plastic case Pressure nut with ball bearing Adaptor for hydraulics                     |
| Machinable material                                | Sheet steel                                                                                     |
| Maximum machinable material thickness, sheet steel | 2 mm                                                                                            |
| Hydraulic operation                                | Yes                                                                                             |
| Manual operation                                   | Yes                                                                                             |
| □ punch   □                                        | 22 x 42 mm                                                                                      |
| Packs of                                           | 1 pc(s).                                                                                        |
| Net weight                                         | 0.731                                                                                           |
| Gross weight                                       | 0.909                                                                                           |
| Customs tariff number                              | 82073010                                                                                        |
| EAN                                                | 4028177808461                                                                                   |
| ETIM 9                                             | EC000156                                                                                        |
| ETIM 8                                             | EC000156                                                                                        |
| ECLASS 8.0                                         | 21049047                                                                                        |
|                                                    |                                                                                                 |