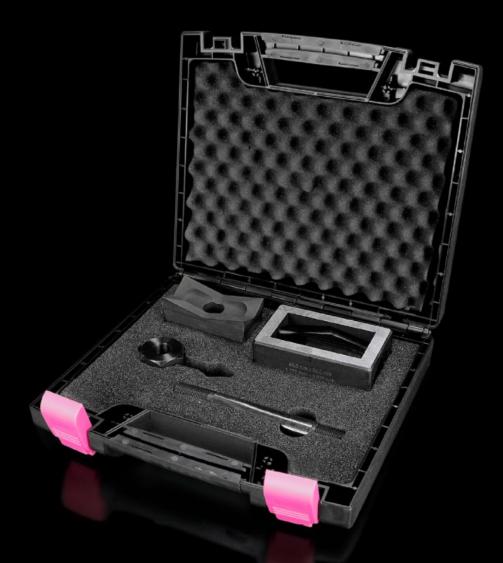

## AS 4055.402 - Hole punch, rectangular for sheet steel

For punching rectangular cut-outs

## Features

| Model No.                                          | AS 4055.402                                                                                     |
|----------------------------------------------------|-------------------------------------------------------------------------------------------------|
| Product description                                | For punching rectangular cut-outs. The hole punch is operated with a wrench or hydraulic punch. |
| Benefits                                           | With side ejector for the waste                                                                 |
|                                                    | No jamming of the die                                                                           |
| Supply includes                                    | Female dies                                                                                     |
|                                                    | Male dies                                                                                       |
|                                                    | Tension bolts                                                                                   |
|                                                    | Lock nut                                                                                        |
|                                                    | Plastic case                                                                                    |
| Machinable material                                | Sheet steel                                                                                     |
| Maximum machinable material thickness, sheet steel | 2 mm                                                                                            |
| Hydraulic operation                                | Yes                                                                                             |
| 🛛 punch                                            | 45 x 92 mm                                                                                      |
| Packs of                                           | 1 pc(s).                                                                                        |
| Net weight                                         | 4.3                                                                                             |
| Gross weight                                       | 4.346                                                                                           |
| Customs tariff number                              | 82073010                                                                                        |
| EAN                                                | 4028177808478                                                                                   |
| ETIM 9                                             | EC000156                                                                                        |
| ETIM 8                                             | EC000156                                                                                        |
| ECLASS 8.0                                         | 21049047                                                                                        |
|                                                    |                                                                                                 |