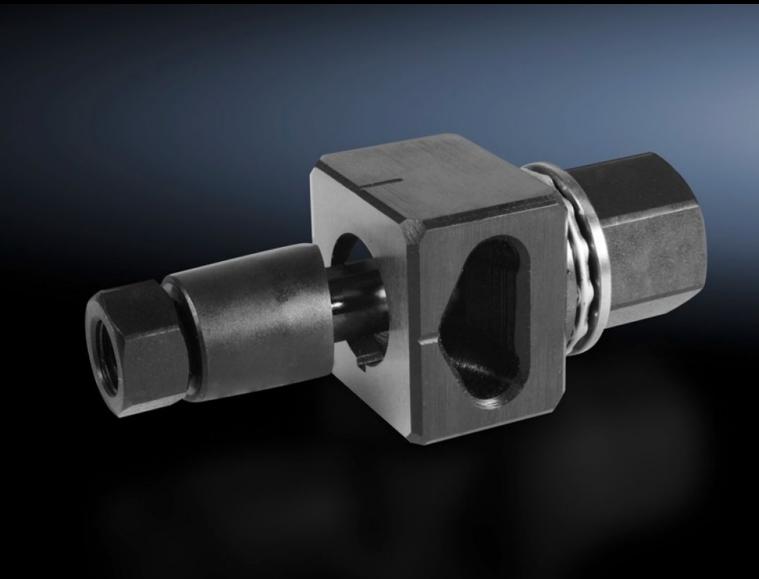

## AS 4055.440 - Hole punch, special contour for sheet steel

For punching cut-outs with a special contour

## **Features**

| Model No.                                          | AS 4055.440                                                                                                     |
|----------------------------------------------------|-----------------------------------------------------------------------------------------------------------------|
| Design                                             | With 3 mm lug                                                                                                   |
| Product description                                | For punching cut-outs with a special contour. The hole punch is operated with a wrench or hydraulic punch.      |
| Benefits                                           | With side ejector for the waste<br>No jamming of the die                                                        |
| Supply includes                                    | Female dies Male dies Tension bolts Lock nut Pressure nut with ball bearing Adaptor for hydraulics Plastic case |
| Machinable material                                | Sheet steel                                                                                                     |
| Maximum machinable material thickness, sheet steel | 2 mm                                                                                                            |
| Ø punch                                            | 22.5 mm                                                                                                         |
| Packs of                                           | 1 pc(s).                                                                                                        |
| Net weight                                         | 0.727                                                                                                           |
| Gross weight                                       | 0.757                                                                                                           |
| Customs tariff number                              | 82073010                                                                                                        |
| EAN                                                | 4028177808492                                                                                                   |
| ETIM 9                                             | EC000156                                                                                                        |
| ETIM 8                                             | EC000156                                                                                                        |
| ECLASS 8.0                                         | 21049047                                                                                                        |
|                                                    |                                                                                                                 |