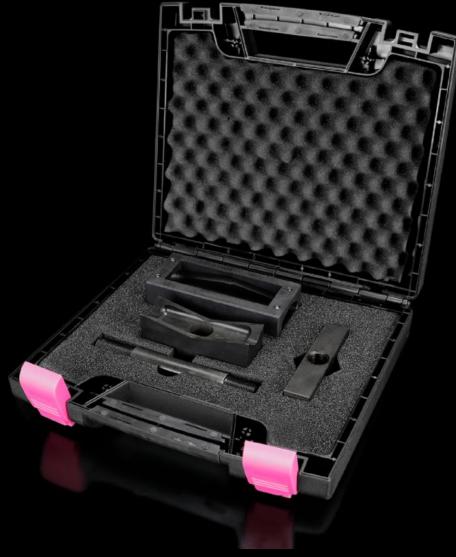

## AS 4055.465 - Hole punch, heavy connectors for sheet steel

For punching rectangular cut-outs for connectors

## **Features**

| Model No.                                          | AS 4055.465                                                                                                         |
|----------------------------------------------------|---------------------------------------------------------------------------------------------------------------------|
| Product description                                | For punching rectangular cut-outs for connectors. The hole punch is operated with a hydraulic punch.                |
| Benefits                                           | With side ejector for the waste No jamming of the die                                                               |
|                                                    | When the die and stamp are compressed, the mounting holes for connectors are marked on the metal sheet between them |
| Supply includes                                    | Female dies                                                                                                         |
|                                                    | Male dies                                                                                                           |
|                                                    | Tension bolts                                                                                                       |
|                                                    | Lock nut                                                                                                            |
| Machinable material                                | Sheet steel                                                                                                         |
| Maximum machinable material thickness, sheet steel | 2 mm                                                                                                                |
| □ punch                                            | 36 x 112 mm                                                                                                         |
| Packs of                                           | 1 pc(s).                                                                                                            |
| Net weight                                         | 3.84                                                                                                                |
| Gross weight                                       | 4.7                                                                                                                 |
| Customs tariff number                              | 82073010                                                                                                            |
| EAN                                                | 4028177808546                                                                                                       |
| ETIM 9                                             | EC000156                                                                                                            |
| ETIM 8                                             | EC000156                                                                                                            |
| ECLASS 8.0                                         | 21049047                                                                                                            |
|                                                    |                                                                                                                     |