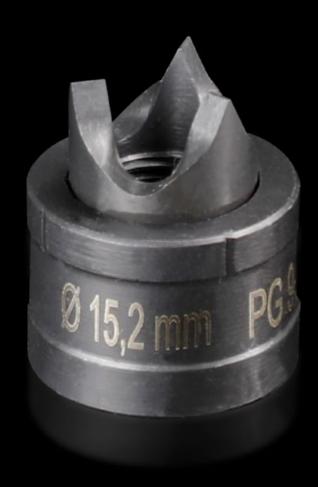

# AS 4055.515 - Splitter hole punch, round for sheet steel, with triple splitting

For punching round cut-outs

#### **Features**

| AS 4055.515                                                                                                                                  |
|----------------------------------------------------------------------------------------------------------------------------------------------|
| With triple splitting                                                                                                                        |
|                                                                                                                                              |
| Female dies<br>Male dies                                                                                                                     |
| Sheet steel                                                                                                                                  |
| 2 mm                                                                                                                                         |
| 15.2 mm                                                                                                                                      |
| When operating with wrenches, tension screws with ball bearings should be used. Other sizes, see splitter hole punch, round, stainless steel |
| 4055.661                                                                                                                                     |
| 9.5 x 50 mm                                                                                                                                  |
| 9.5 mm<br>19 mm                                                                                                                              |
| 1 pc(s).                                                                                                                                     |
| 0.039                                                                                                                                        |
| 0.054                                                                                                                                        |
| 82073010                                                                                                                                     |
| 4028177808638                                                                                                                                |
| EC000156                                                                                                                                     |
|                                                                                                                                              |