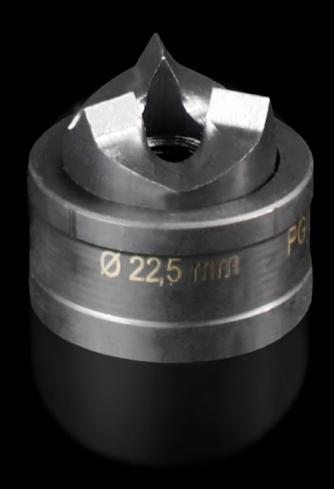

# AS 4055.522 - Splitter hole punch, round for sheet steel, with triple splitting

For punching round cut-outs

#### **Features**

| Model No.                                          | AS 4055.522                                                                                                                                  |
|----------------------------------------------------|----------------------------------------------------------------------------------------------------------------------------------------------|
| Design                                             | With triple splitting                                                                                                                        |
| Product description                                |                                                                                                                                              |
| Supply includes                                    | Female dies<br>Male dies                                                                                                                     |
| Machinable material                                | Sheet steel                                                                                                                                  |
| Maximum machinable material thickness, sheet steel | 2 mm                                                                                                                                         |
| Ø punch                                            | 22.5 mm                                                                                                                                      |
| Note                                               | When operating with wrenches, tension screws with ball bearings should be used. Other sizes, see splitter hole punch, round, stainless steel |
| Suitable for hydraulic bolt order number           | 4055.661                                                                                                                                     |
| Tension screw (Ø x L)                              | 9.5 x 50 mm                                                                                                                                  |
| Hydraulic tension screw Ø                          | 9.5 mm<br>19 mm                                                                                                                              |
| Packs of                                           | 1 pc(s).                                                                                                                                     |
| Net weight                                         | 0.088                                                                                                                                        |
| Gross weight                                       | 0.108                                                                                                                                        |
| Customs tariff number                              | 82073010                                                                                                                                     |
| EAN                                                | 4028177808676                                                                                                                                |
| ETIM 9                                             | EC000156                                                                                                                                     |
| ETIM 9                                             | EC000156                                                                                                                                     |