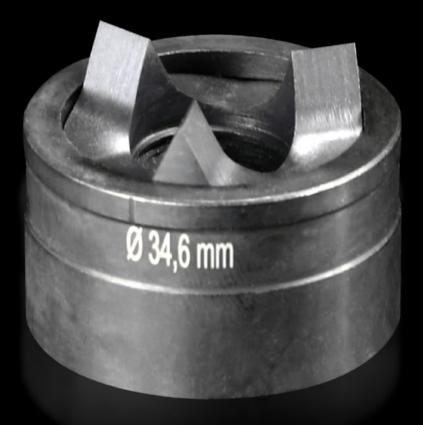

## AS 4055.534 - Splitter hole punch, round for sheet steel, with triple splitting

For punching round cut-outs

## Features

| Model No.                                          | AS 4055.534                                                                                                                                        |
|----------------------------------------------------|----------------------------------------------------------------------------------------------------------------------------------------------------|
| Design                                             | With triple splitting                                                                                                                              |
| Product description                                |                                                                                                                                                    |
| Supply includes                                    | Female dies<br>Male dies                                                                                                                           |
| Machinable material                                | Sheet steel                                                                                                                                        |
| Maximum machinable material thickness, sheet steel | 3 mm                                                                                                                                               |
| Ø punch                                            | 34.6 mm                                                                                                                                            |
| Note                                               | When operating with wrenches, tension screws with ball bearings<br>should be used.<br>Other sizes, see splitter hole punch, round, stainless steel |
| Suitable for hydraulic bolt order<br>number        | 4055.663                                                                                                                                           |
| Tension screw (Ø x L)                              | 19 x 55 mm                                                                                                                                         |
| Hydraulic tension screw Ø                          | 19 mm                                                                                                                                              |
| Packs of                                           | 1 pc(s).                                                                                                                                           |
| Net weight                                         | 0.229                                                                                                                                              |
| Gross weight                                       | 0.262                                                                                                                                              |
| Customs tariff number                              | 82073010                                                                                                                                           |
| EAN                                                | 4028177808720                                                                                                                                      |
| ETIM 9                                             | EC000156                                                                                                                                           |
|                                                    |                                                                                                                                                    |