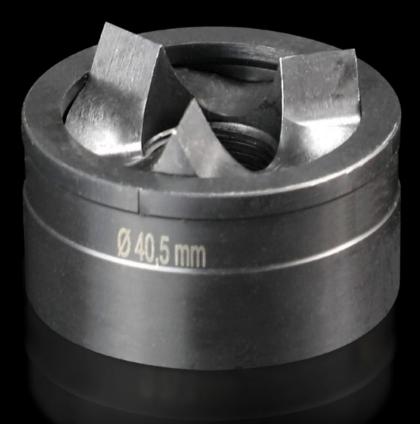

## AS 4055.540 - Splitter hole punch, round for sheet steel, with triple splitting

For punching round cut-outs

## Features

| Model No.                                          | AS 4055.540                                                                                                                                        |  |
|----------------------------------------------------|----------------------------------------------------------------------------------------------------------------------------------------------------|--|
| Design                                             | With triple splitting                                                                                                                              |  |
| Product description                                |                                                                                                                                                    |  |
| Supply includes                                    | Female dies<br>Male dies                                                                                                                           |  |
| Machinable material                                | Sheet steel                                                                                                                                        |  |
| Maximum machinable material thickness, sheet steel | 3 mm                                                                                                                                               |  |
| Øpunch                                             | 40.5 mm                                                                                                                                            |  |
| For threads                                        | M40                                                                                                                                                |  |
| Note                                               | When operating with wrenches, tension screws with ball bearings<br>should be used.<br>Other sizes, see splitter hole punch, round, stainless steel |  |
| Suitable for hydraulic bolt order<br>number        | 4055.663                                                                                                                                           |  |
| Tension screw (Ø x L)                              | 19 x 75 mm                                                                                                                                         |  |
| Hydraulic tension screw Ø                          | 19 mm                                                                                                                                              |  |
| Packs of                                           | 1 pc(s).                                                                                                                                           |  |
| Net weight                                         | 0.349                                                                                                                                              |  |
| Gross weight                                       | 0.382                                                                                                                                              |  |
| Customs tariff number                              | 82073010                                                                                                                                           |  |
| EAN                                                | 4028177808744                                                                                                                                      |  |
|                                                    |                                                                                                                                                    |  |