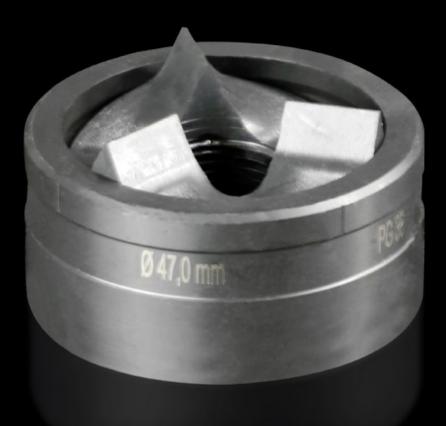

## AS 4055.547 - Splitter hole punch, round for sheet steel, with triple splitting

For punching round cut-outs

## Features

| Model No.                                          | AS 4055.547                                                                                                                                        |
|----------------------------------------------------|----------------------------------------------------------------------------------------------------------------------------------------------------|
| Design                                             | With triple splitting                                                                                                                              |
| Product description                                |                                                                                                                                                    |
| Supply includes                                    | Female dies<br>Male dies                                                                                                                           |
| Machinable material                                | Sheet steel                                                                                                                                        |
| Maximum machinable material thickness, sheet steel | 3 mm                                                                                                                                               |
| Øpunch                                             | 47 mm                                                                                                                                              |
| Note                                               | When operating with wrenches, tension screws with ball bearings<br>should be used.<br>Other sizes, see splitter hole punch, round, stainless steel |
| Suitable for hydraulic bolt order<br>number        | 4055.663                                                                                                                                           |
| Tension screw (Ø x L)                              | 19 x 75 mm                                                                                                                                         |
| Hydraulic tension screw Ø                          | 19 mm                                                                                                                                              |
| Packs of                                           | 1 pc(s).                                                                                                                                           |
| Net weight                                         | 0.467                                                                                                                                              |
| Gross weight                                       | 0.509                                                                                                                                              |
| Customs tariff number                              | 82073010                                                                                                                                           |
| EAN                                                | 4028177808768                                                                                                                                      |
| ETIM 9                                             | EC000156                                                                                                                                           |
|                                                    |                                                                                                                                                    |