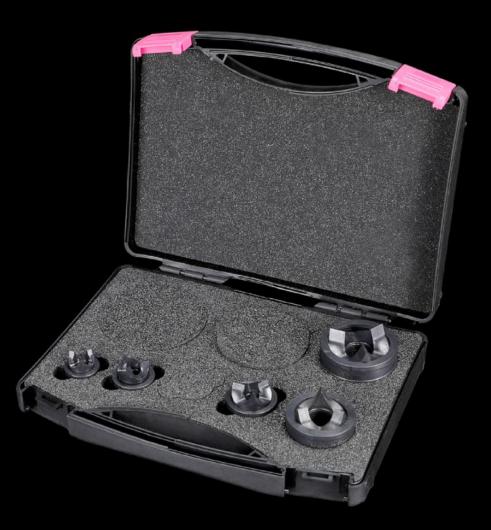

## AS 4055.580 Splitter hole punch set, M16 to M40

State: 27/08/2025 (Source: rittal.com/nz-en)

## AS 4055.580 - Splitter hole punch set, M16 to M40 for sheet steel, with triple splitting

For punching round cut-outs