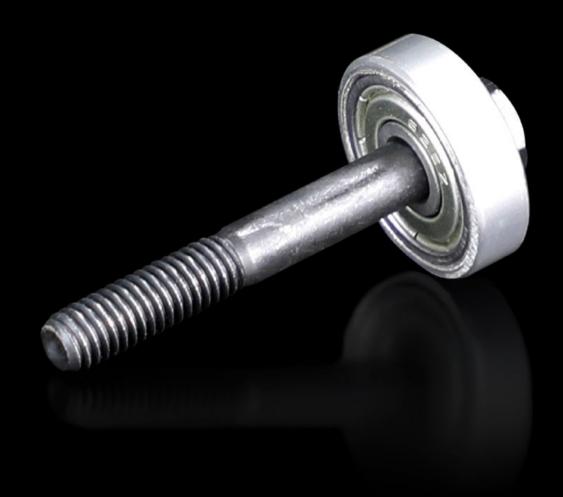

## AS 4055.630 - Tension screw with ball bearing

Accessories for hole punches. Required as a connecting part between the die and the stamp.

## **Features**

| Model No.             | AS 4055.630                                                                            |
|-----------------------|----------------------------------------------------------------------------------------|
| Product description   | Accessories for hole punches. Required as a connecting part between the die and stamp. |
| Note                  | For operation with wrench                                                              |
| Tension screw (Ø x L) | 6 x 40 mm                                                                              |
| Packs of              | 1 pc(s).                                                                               |
| Net weight            | 0.021                                                                                  |
| Gross weight          | 0.035                                                                                  |
| Customs tariff number | 73181900                                                                               |
| EAN                   | 4028177808904                                                                          |
| ETIM 9                | EC002690                                                                               |
| ETIM 8                | EC002690                                                                               |
| ECLASS 8.0            | 21049241                                                                               |