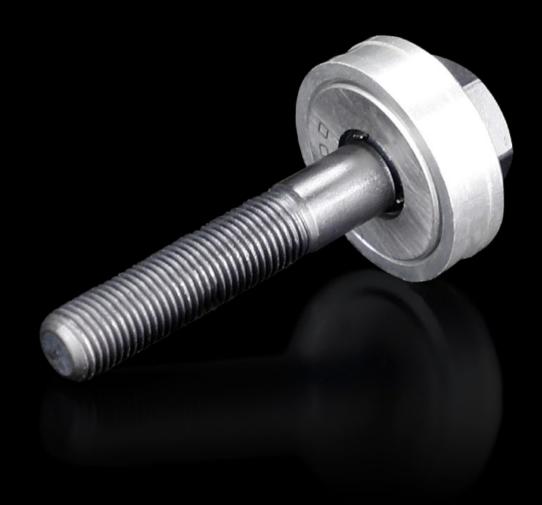

## AS 4055.631 - Tension screw with ball bearing

Accessories for hole punches. Required as a connecting part between the die and the stamp.

## **Features**

| Model No.             | AS 4055.631                                                                            |
|-----------------------|----------------------------------------------------------------------------------------|
| Product description   | Accessories for hole punches. Required as a connecting part between the die and stamp. |
| Note                  | For operation with wrench                                                              |
| Tension screw (Ø x L) | 9.5 x 50 mm                                                                            |
| Packs of              | 1 pc(s).                                                                               |
| Net weight            | 0.067                                                                                  |
| Gross weight          | 0.086                                                                                  |
| Customs tariff number | 73181900                                                                               |
| EAN                   | 4028177808911                                                                          |
| ETIM 9                | EC002690                                                                               |
| ETIM 8                | EC002690                                                                               |
| ECLASS 8.0            | 21049241                                                                               |