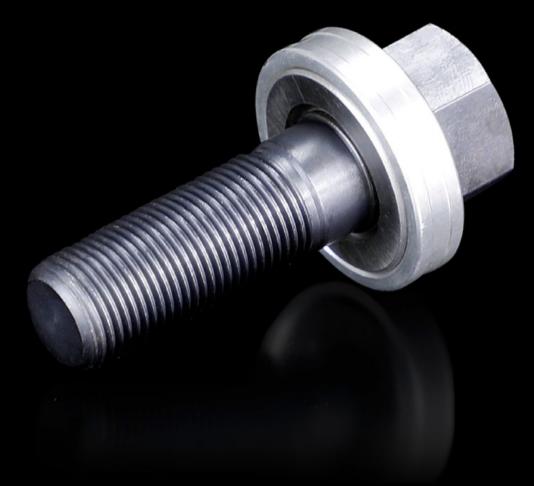

## AS 4055.633 - Tension screw with ball bearing

Accessories for hole punches. Required as a connecting part between the die and the stamp.

## **Features**

| Model No.             | AS 4055.633                                                                            |
|-----------------------|----------------------------------------------------------------------------------------|
| Product description   | Accessories for hole punches. Required as a connecting part between the die and stamp. |
| Note                  | For operation with wrench                                                              |
| Tension screw (Ø x L) | 19 x 55 mm                                                                             |
| Packs of              | 1 pc(s).                                                                               |
| Net weight            | 0.252                                                                                  |
| Gross weight          | 0.274                                                                                  |
| Customs tariff number | 73181900                                                                               |
| EAN                   | 4028177808935                                                                          |
| ETIM 9                | EC002690                                                                               |
| ETIM 8                | EC002690                                                                               |
| ECLASS 8.0            | 21049241                                                                               |