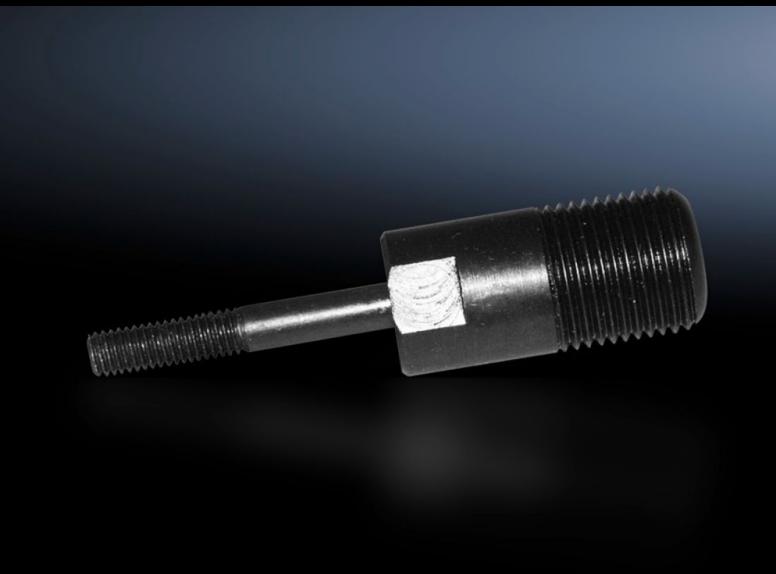

## AS 4055.660 - Hydraulic tension screw

Accessories for hole punches. Required as a connecting part between the die and the stamp. For operation via hydraulic punch

## **Features**

| Model No.                 | AS 4055.660                                                                            |
|---------------------------|----------------------------------------------------------------------------------------|
| Product description       | Accessories for hole punches. Required as a connecting part between the die and stamp. |
| Supply includes           | Adaptor for hydraulics                                                                 |
| Note                      | For operation via hydraulic punch                                                      |
| Hydraulic tension screw Ø | 6 mm<br>19 mm                                                                          |
| Packs of                  | 1 pc(s).                                                                               |
| Net weight                | 0.072                                                                                  |
| Gross weight              | 0.085                                                                                  |
| Customs tariff number     | 73181900                                                                               |
| EAN                       | 4028177808959                                                                          |
| ETIM 9                    | EC002690                                                                               |
| ETIM 8                    | EC002690                                                                               |
| ECLASS 8.0                | 21049046                                                                               |