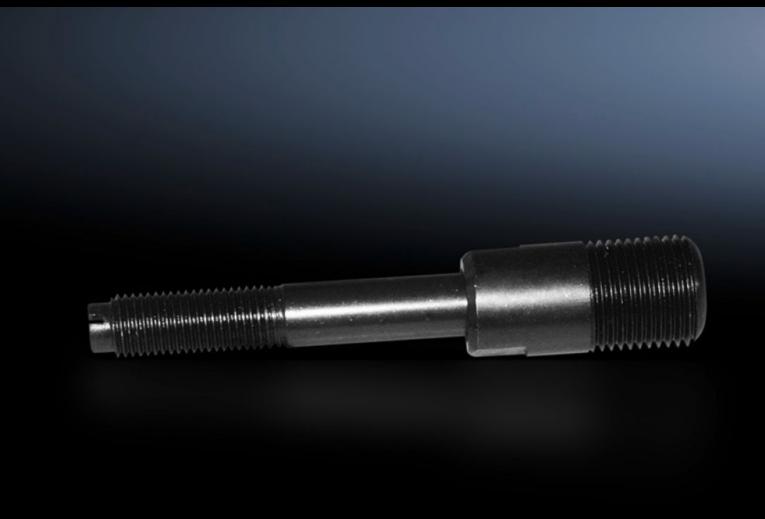

## AS 4055.662 - Hydraulic tension screw

Accessories for hole punches. Required as a connecting part between the die and the stamp. For operation via hydraulic punch

## **Features**

| Model No.                 | AS 4055.662                                                                            |
|---------------------------|----------------------------------------------------------------------------------------|
| Product description       | Accessories for hole punches. Required as a connecting part between the die and stamp. |
| Supply includes           | Adaptor for hydraulics                                                                 |
| Note                      | For operation via hydraulic punch                                                      |
| Hydraulic tension screw Ø | 11.1 mm<br>19 mm                                                                       |
| Packs of                  | 1 pc(s).                                                                               |
| Net weight                | 0.103                                                                                  |
| Gross weight              | 0.117                                                                                  |
| Customs tariff number     | 73181900                                                                               |
| EAN                       | 4028177808973                                                                          |
| ETIM 9                    | EC002690                                                                               |
| ETIM 8                    | EC002690                                                                               |
| ECLASS 8.0                | 21049046                                                                               |