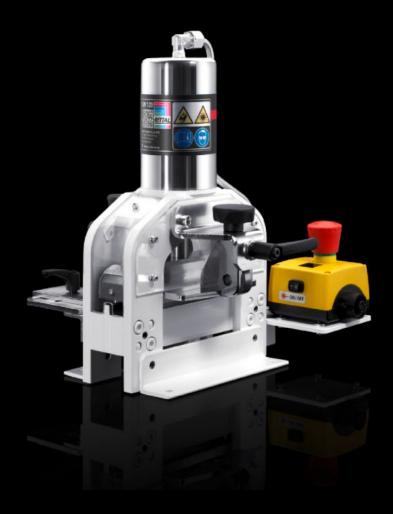

# AS 4055.710 - Busbar cutting unit CW 120-S

The cutting unit in the CW 120-S product series is ideal for cutting busbars to length. The integral precision laser facilitates the cutting and bending process. The unit is easily mounted on a workbench.

#### **Features**

| Model No.             | AS 4055.710                                                                                                                        |
|-----------------------|------------------------------------------------------------------------------------------------------------------------------------|
| Design                | Laser pointer (auxiliary laser), beam power laser class 1                                                                          |
| Product description   | The cutting unit in the CW 120-S product series is ideal for cutting busbars to length. The unit is easily mounted on a workbench. |
| Benefits              | Significant time savings compared to manual cutting                                                                                |
| Cutting (max.)        | 120 x 12 mm                                                                                                                        |
| Machine dimensions    | Width: 335 mm<br>Height: 370 mm<br>Depth: 275 mm                                                                                   |
| Support area          | Width: 283 mm<br>Height: 318 mm<br>Depth: 372 mm                                                                                   |
| Packs of              | 1 pc(s).                                                                                                                           |
| Net weight            | 21.3                                                                                                                               |
| Gross weight          | 23.3                                                                                                                               |
| Customs tariff number | 84623290                                                                                                                           |
| EAN                   | 4028177920651                                                                                                                      |
| ETIM 9                | EC004303                                                                                                                           |
| ETIM 8                | EC004303                                                                                                                           |