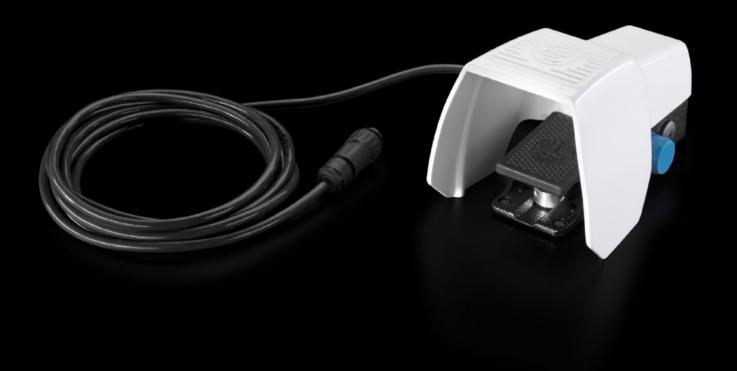

## AS 4055.712 - Foot-switch

Footswitch including connection cable, for using busbar machining equipment from the CW 120-S range.

## **Features**

| Model No.             | AS 4055.712                                                                                          |
|-----------------------|------------------------------------------------------------------------------------------------------|
| Product description   | Footswitch including connection cable, for using busbar machining equipment from the CW 120-S range. |
| Packs of              | 1 pc(s).                                                                                             |
| Net weight            | 2.06                                                                                                 |
| Gross weight          | 2.26                                                                                                 |
| Customs tariff number | 85365019                                                                                             |
| EAN                   | 4028177923966                                                                                        |
| ETIM 9                | EC001258                                                                                             |
| ETIM 8                | EC001258                                                                                             |
| ECLASS 8.0            | 27371218                                                                                             |