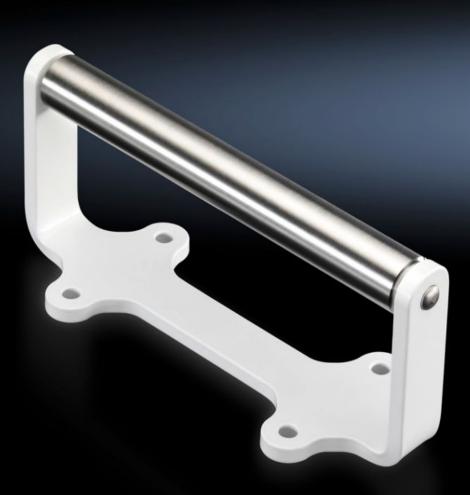

## AS 4055.714 - Ride-up roller for busbars

Ride-up roller for user-friendly handling when cutting busbars to size with the CW 120-S.

## Features

| Model No.             | AS 4055.714                                                             |
|-----------------------|-------------------------------------------------------------------------|
| Product description   | Ride-up roller for user-friendly handling when cutting busbars to size. |
| Supply includes       | Packs of 2                                                              |
| Packs of              | 2 pc(s).                                                                |
| Net weight            | 1.3                                                                     |
| Gross weight          | 1.531                                                                   |
| Customs tariff number | 84669400                                                                |
| EAN                   | 4028177922860                                                           |
| ETIM 9                | EC011824                                                                |
| ETIM 8                | EC011824                                                                |
| ECLASS 8.0            | 36609290                                                                |