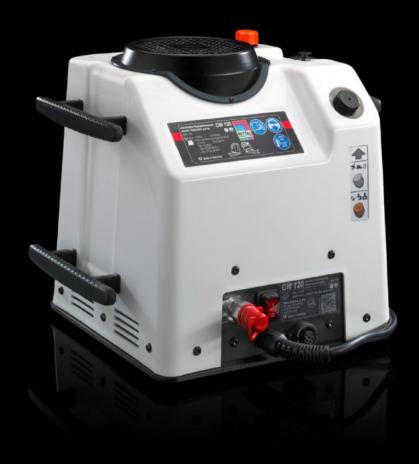

## AS 4055.720 - Electro-hydraulic pump

The electro-hydraulic pump is used to drive products in the CW 120-S series.

#### **Features**

| Model No.                                | AS 4055.720                                                                          |
|------------------------------------------|--------------------------------------------------------------------------------------|
| Product description                      | The electro-hydraulic pump is used to drive products in the CW 120-S product series. |
| Power consumption                        | 1.3 kW                                                                               |
| Filling volume                           | 3.2                                                                                  |
| Working volume                           | 2.2                                                                                  |
| Flow rate (max.)                         | 1.1 l/min                                                                            |
| Oil (type)                               | HLP 46                                                                               |
| Rated operating voltage                  | 230 V, 50 Hz                                                                         |
| Rated current                            | 5.65 A                                                                               |
| Machine dimensions                       | Width: 400 mm<br>Height: 325 mm<br>Depth: 335 mm                                     |
| Support area                             | Width: 402 mm<br>Height: 342 mm<br>Depth: 397 mm                                     |
| Permissible operating pressure (p. max.) | 700 bar                                                                              |
| Packs of                                 | 1 pc(s).                                                                             |
| Net weight                               | 32                                                                                   |
| Gross weight                             | 34.5                                                                                 |
| Customs tariff number                    | 84138100                                                                             |
| EAN                                      | 4028177920644                                                                        |
| ETIM 9                                   | EC011047                                                                             |
|                                          |                                                                                      |