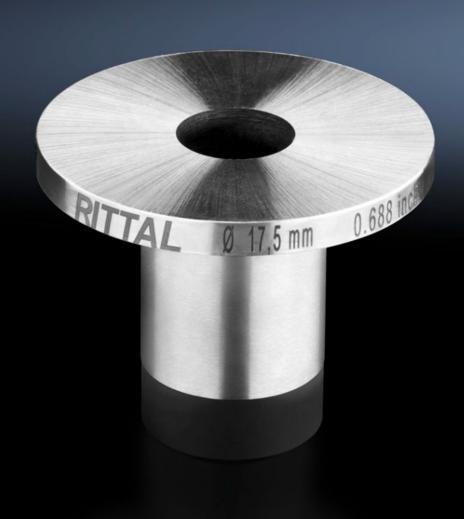

## AS 4055.774 - Female dies

The female dies should be used in combination with the respective male die. This allows round holes to be punched in busbars.

## **Features**

| AS 4055.774                                                                                                                   |
|-------------------------------------------------------------------------------------------------------------------------------|
| The female dies should be used in combination with the respective male die. This allows round holes to be punched in busbars. |
| 11.5 mm                                                                                                                       |
| 12 mm                                                                                                                         |
| 1 pc(s).                                                                                                                      |
| 0.279                                                                                                                         |
| 0.32                                                                                                                          |
| 82073010                                                                                                                      |
| 4028177920736                                                                                                                 |
| EC003458                                                                                                                      |
| EC003458                                                                                                                      |
| 21049240                                                                                                                      |
|                                                                                                                               |