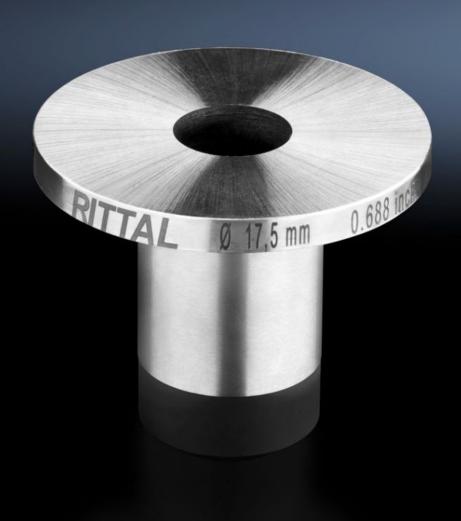

## AS 4055.778 - Female dies

The female dies should be used in combination with the respective male die. This allows round holes to be punched in busbars.

## **Features**

| Model No.                 | AS 4055.778                                                                                                                   |
|---------------------------|-------------------------------------------------------------------------------------------------------------------------------|
| Product description       | The female dies should be used in combination with the respective male die. This allows round holes to be punched in busbars. |
| Diameter                  | 18 mm                                                                                                                         |
| Material thickness (max.) | 12 mm                                                                                                                         |
| Packs of                  | 1 pc(s).                                                                                                                      |
| Net weight                | 0.27                                                                                                                          |
| Gross weight              | 0.311                                                                                                                         |
| Customs tariff number     | 82073010                                                                                                                      |
| EAN                       | 4028177920699                                                                                                                 |
| ETIM 9                    | EC003458                                                                                                                      |
| ETIM 8                    | EC003458                                                                                                                      |
| ECLASS 8.0                | 21049240                                                                                                                      |