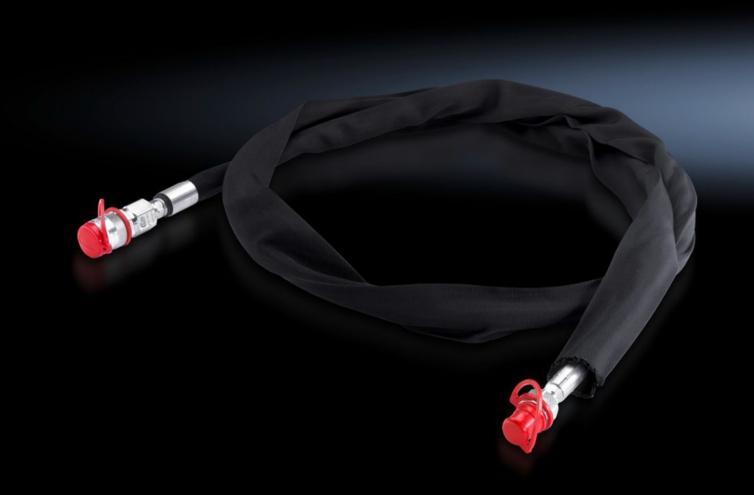

## AS 4055.807 - Hydraulic hose

The hydraulic hose, in combination with the hydraulic cylinder, allows round, square and rectangular cut-outs to be punched in sheet steel and stainless steel. It is used in conjunction with the hydraulic pump or the CW 120-M.

## **Features**

| Model No.             | AS 4055.807                                                                                                                                                                                                                        |
|-----------------------|------------------------------------------------------------------------------------------------------------------------------------------------------------------------------------------------------------------------------------|
| Design                | Double-walled                                                                                                                                                                                                                      |
| Product description   | The hydraulic hose, in combination with the hydraulic cylinder, allows round, square and rectangular cut-outs to be punched in sheet steel and stainless steel. It is used in conjunction with the hydraulic pump or the CW 120-M. |
| Length                | 3 m                                                                                                                                                                                                                                |
| Packs of              | 1 pc(s).                                                                                                                                                                                                                           |
| Net weight            | 1.5                                                                                                                                                                                                                                |
| Gross weight          | 1.606                                                                                                                                                                                                                              |
| Customs tariff number | 40094200                                                                                                                                                                                                                           |
| EAN                   | 4028177922884                                                                                                                                                                                                                      |
| ETIM 9                | EC011824                                                                                                                                                                                                                           |
| ETIM 8                | EC011824                                                                                                                                                                                                                           |
| ECLASS 8.0            | 36609290                                                                                                                                                                                                                           |