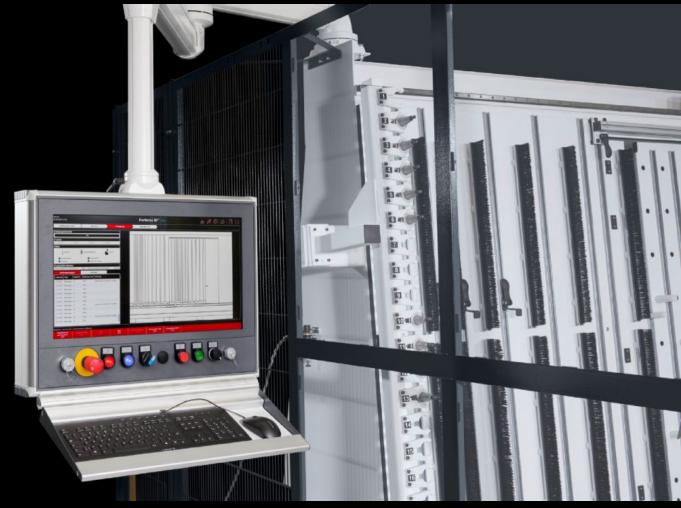

## AS 4055.951 - Perforex MT S support arm system

Support arm system for flexible, ergonomic operator positioning on the Perforex Milling Terminals MT S.

## Features

| Model No.             | AS 4055.951                                                                                                                                                   |
|-----------------------|---------------------------------------------------------------------------------------------------------------------------------------------------------------|
| Product description   | Support arm system for flexible, ergonomic operator positioning or the Perforex milling terminals MT.                                                         |
| Benefits              | For ergonomic, back-friendly working<br>For positioning the display at the optimum operator height<br>Easy-to-clean, hygienic design<br>Space-saving solution |
| Supply includes       | Perforex MT S support arm system<br>Including signal pillar                                                                                                   |
| Note                  | Not suitable for retrofitting<br>This option is provided exclusively for the European market.                                                                 |
| To fit Model No.      | 4055.921<br>4055.922<br>4055.926<br>4055.927                                                                                                                  |
| Packs of              | 1 pc(s).                                                                                                                                                      |
| Net weight            | 80                                                                                                                                                            |
| Gross weight          | 80                                                                                                                                                            |
| Customs tariff number | 76169990                                                                                                                                                      |
| EAN                   | 4028177967472                                                                                                                                                 |