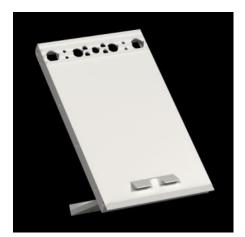

### PS 4120.000 - Wiring plan lectern for VX, TS, VX SE, TP, PC

Holds wiring plans during fault-finding and maintenance work. Wiring plan lecterns may be bayed in line with the door width. For mounting on the tubular door frame or on the perforated door strip.

#### **Features**

| Model No.            | PS 4120.000                                                                                                                                                                                         |
|----------------------|-----------------------------------------------------------------------------------------------------------------------------------------------------------------------------------------------------|
| Product description  | Holds wiring plans during fault-finding and maintenance work. Wiring plan lecterns may be bayed in line with the door width. For mounting on the tubular door frame or on the perforated door strip |
| Material             | Utility lectern: Polypropylene<br>Mounting bracket: Die-cast zinc                                                                                                                                   |
| Colour               | Similar to RAL 7035                                                                                                                                                                                 |
| Supply includes      | Assembly parts                                                                                                                                                                                      |
| To fit door width    | 400 mm                                                                                                                                                                                              |
|                      | 500 mm                                                                                                                                                                                              |
|                      | 600 mm                                                                                                                                                                                              |
|                      | 800 mm                                                                                                                                                                                              |
|                      | 1,000 mm                                                                                                                                                                                            |
| Installation options | This number of wiring plan lecterns must be used on the tubular                                                                                                                                     |
|                      | door frame                                                                                                                                                                                          |
|                      | Door width 400/500 mm = 1 wiring plan lectern                                                                                                                                                       |
|                      | Door width 600 mm = 2 wiring plan lecterns                                                                                                                                                          |
|                      | Door width 800 mm = 2 or 3 wiring plan lecterns                                                                                                                                                     |
|                      | Door width 1000 mm = 3 wiring plan lecterns                                                                                                                                                         |