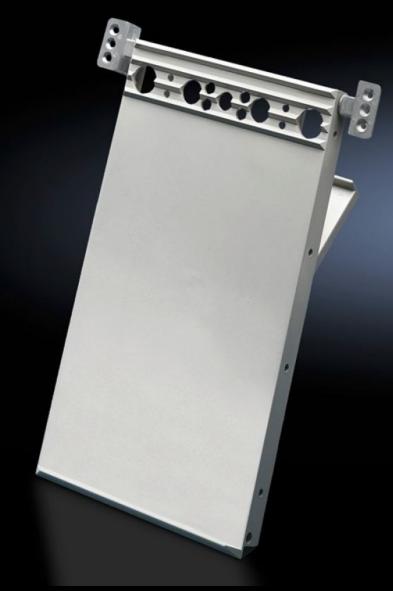

### PS 4120.000 - Wiring plan lectern for VX, TS, VX SE, TP, PC

Holds wiring plans during fault-finding and maintenance work. Wiring plan lecterns may be bayed in line with the door width. For mounting on the tubular door frame or on the perforated door strip.

#### **Features**

| Model No.            | PS 4120.000                                                                                                                                                                                         |
|----------------------|-----------------------------------------------------------------------------------------------------------------------------------------------------------------------------------------------------|
| Product description  | Holds wiring plans during fault-finding and maintenance work. Wiring plan lecterns may be bayed in line with the door width. For mounting on the tubular door frame or on the perforated door strip |
| Material             | Utility lectern: Polypropylene<br>Mounting bracket: Die-cast zinc                                                                                                                                   |
| Colour               | Similar to RAL 7035                                                                                                                                                                                 |
| Supply includes      | Assembly parts                                                                                                                                                                                      |
| To fit door width    | 400 mm                                                                                                                                                                                              |
|                      | 500 mm                                                                                                                                                                                              |
|                      | 600 mm                                                                                                                                                                                              |
|                      | 800 mm                                                                                                                                                                                              |
|                      | 1,000 mm                                                                                                                                                                                            |
| Installation options | This number of wiring plan lecterns must be used on the tubular                                                                                                                                     |
|                      | door frame                                                                                                                                                                                          |
|                      | Door width 400/500 mm = 1 wiring plan lectern                                                                                                                                                       |
|                      | Door width 600 mm = 2 wiring plan lecterns                                                                                                                                                          |
|                      | Door width 800 mm = 2 or 3 wiring plan lecterns                                                                                                                                                     |
|                      | Door width 1000 mm = 3 wiring plan lecterns                                                                                                                                                         |