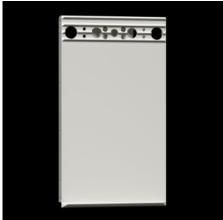

### PS 4120.000 - Wiring plan lectern for VX, TS, VX SE, TP, PC

Holds wiring plans during fault-finding and maintenance work. Wiring plan lecterns may be bayed in line with the door width. For mounting on the tubular door frame or on the perforated door strip.

#### **Features**

| Model No.            | PS 4120.000                                                                                                                                                                                         |
|----------------------|-----------------------------------------------------------------------------------------------------------------------------------------------------------------------------------------------------|
| Product description  | Holds wiring plans during fault-finding and maintenance work. Wiring plan lecterns may be bayed in line with the door width. For mounting on the tubular door frame or on the perforated door strip |
| Material             | Utility lectern: Polypropylene<br>Mounting bracket: Die-cast zinc                                                                                                                                   |
| Colour               | Similar to RAL 7035                                                                                                                                                                                 |
| Supply includes      | Assembly parts                                                                                                                                                                                      |
| To fit door width    | 400 mm                                                                                                                                                                                              |
|                      | 500 mm                                                                                                                                                                                              |
|                      | 600 mm                                                                                                                                                                                              |
|                      | 800 mm                                                                                                                                                                                              |
|                      | 1,000 mm                                                                                                                                                                                            |
| Installation options | This number of wiring plan lecterns must be used on the tubular                                                                                                                                     |
|                      | door frame                                                                                                                                                                                          |
|                      | Door width 400/500 mm = 1 wiring plan lectern                                                                                                                                                       |
|                      | Door width 600 mm = 2 wiring plan lecterns                                                                                                                                                          |
|                      | Door width 800 mm = 2 or 3 wiring plan lecterns                                                                                                                                                     |
|                      | Door width 1000 mm = 3 wiring plan lecterns                                                                                                                                                         |