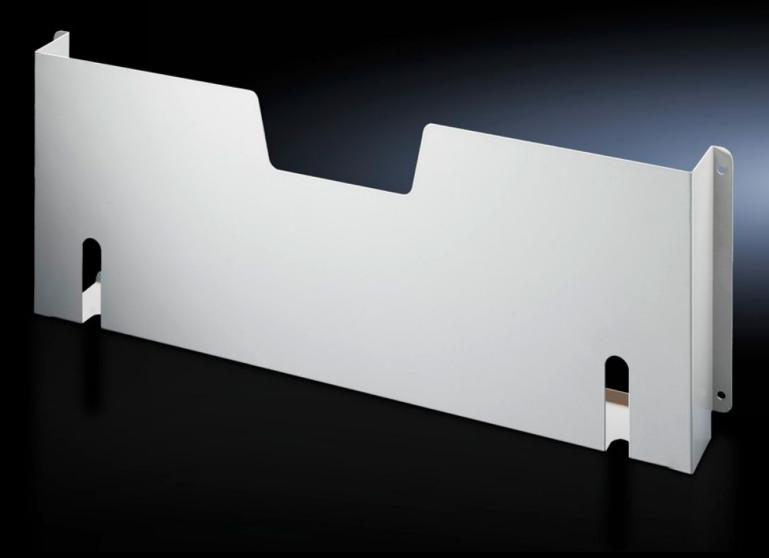

## SZ 4124.000 - Wiring plan pocket of sheet steel for VX, TS, VX SE, PC, TP pedestal

For fastening to tubular door frames at any height.

## **Features**

| SZ 4124.000                                         |
|-----------------------------------------------------|
| For fastening to tubular door frames at any height. |
| RAL 7035                                            |
| Assembly parts                                      |
| 210 mm                                              |
| 855 mm                                              |
| 1,000 mm                                            |
| Depth: 90 mm                                        |
| 1 pc(s).                                            |
| 1.93                                                |
| 2.16                                                |
| 73269098                                            |
| 4028177091948                                       |
| EC000317                                            |
| EC000317                                            |
| 27189267                                            |
|                                                     |