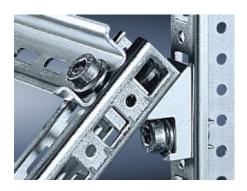

## TS 4134.000 - Angle piece

For assembling punched rails and mounting surfaces with a 45° incline on enclosures and rails with rectangular system punching 12.5 x 10.5 mm.

#### Features

| Model No.            | TS 4134.000                                                                                                                                                                           |
|----------------------|---------------------------------------------------------------------------------------------------------------------------------------------------------------------------------------|
| Product description  | For assembling punched rails and mounting surfaces with a 45° incline. With two mounting options as standard: Conductively to the subsurface, or insulated from the mounting surface. |
| Material             | Angle pieces: Die-cast zinc                                                                                                                                                           |
|                      | Insulating pieces: Plastic                                                                                                                                                            |
| Supply includes      | Angle piece                                                                                                                                                                           |
|                      | Insulating piece                                                                                                                                                                      |
|                      | Insulating screw                                                                                                                                                                      |
|                      | 2 assembly screws                                                                                                                                                                     |
|                      | Threaded block M8                                                                                                                                                                     |
| Installation options | On the horizontal and vertical VX enclosure section                                                                                                                                   |
|                      | On the punched sections with mounting flanges for the inner                                                                                                                           |
|                      | mounting level                                                                                                                                                                        |
|                      | On the brackets/spacers                                                                                                                                                               |
|                      | On the quick-assembly block                                                                                                                                                           |
|                      | On the vertical TS, VX SE enclosure section via snap-on nuts TS                                                                                                                       |
|                      | 8800.806 or adaptor rails for VX compatibility                                                                                                                                        |
|                      | On the horizontal TS enclosure section                                                                                                                                                |
|                      | On the horizontal VX SE enclosure section, bottom                                                                                                                                     |
|                      | On the horizontal VX SE enclosure section, top in the depth                                                                                                                           |
|                      | On enclosures and rails with rectangular system punching 12.5 x 11 mm                                                                                                                 |