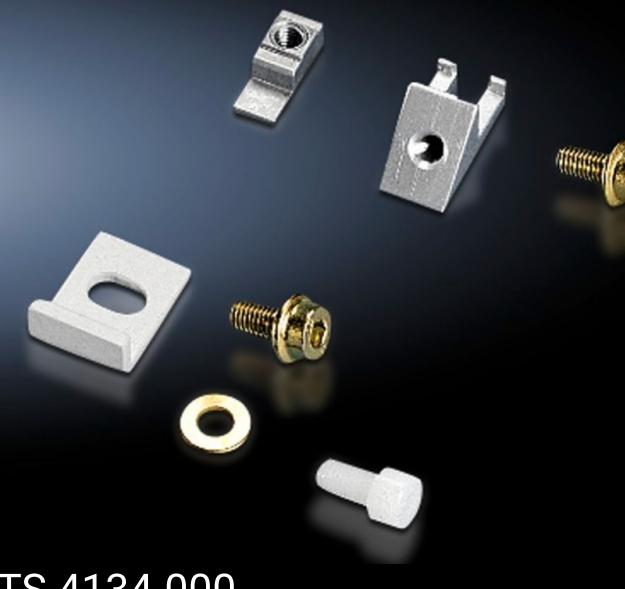

## TS 4134.000 - Angle piece

For assembling punched rails and mounting surfaces with a 45° incline on enclosures and rails with rectangular system punching 12.5 x 10.5 mm.

#### Features

| Model No.            | TS 4134.000                                                                                                                                                                           |
|----------------------|---------------------------------------------------------------------------------------------------------------------------------------------------------------------------------------|
| Product description  | For assembling punched rails and mounting surfaces with a 45° incline. With two mounting options as standard: Conductively to the subsurface, or insulated from the mounting surface. |
| Material             | Angle pieces: Die-cast zinc                                                                                                                                                           |
|                      | Insulating pieces: Plastic                                                                                                                                                            |
| Supply includes      | Angle piece                                                                                                                                                                           |
|                      | Insulating piece                                                                                                                                                                      |
|                      | Insulating screw                                                                                                                                                                      |
|                      | 2 assembly screws                                                                                                                                                                     |
|                      | Threaded block M8                                                                                                                                                                     |
| Installation options | On the horizontal and vertical VX enclosure section                                                                                                                                   |
|                      | On the punched sections with mounting flanges for the inner                                                                                                                           |
|                      | mounting level                                                                                                                                                                        |
|                      | On the brackets/spacers                                                                                                                                                               |
|                      | On the quick-assembly block                                                                                                                                                           |
|                      | On the vertical TS, VX SE enclosure section via snap-on nuts TS                                                                                                                       |
|                      | 8800.806 or adaptor rails for VX compatibility                                                                                                                                        |
|                      | On the horizontal TS enclosure section                                                                                                                                                |
|                      | On the horizontal VX SE enclosure section, bottom                                                                                                                                     |
|                      | On the horizontal VX SE enclosure section, top in the depth                                                                                                                           |
|                      | On enclosures and rails with rectangular system punching 12.5 x 11 mm                                                                                                                 |