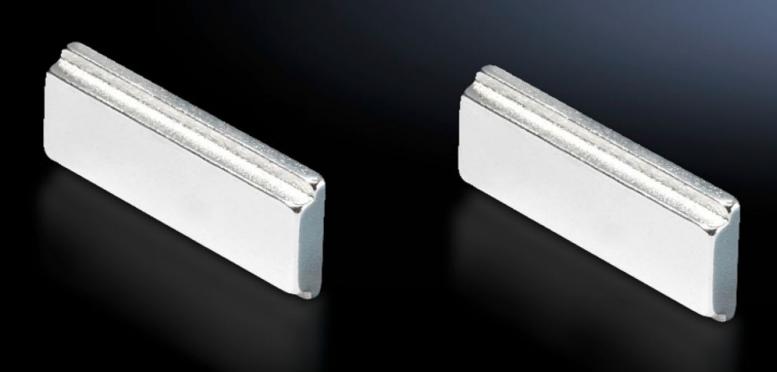

## SZ 4140.000 Mounting kit magnet

State: 27/08/2025 (Source: rittal.com/nz-en)

## SZ 4140.000 - Mounting kit magnet for LED compact system light

For reliable adhesion on all sheet steel surfaces.